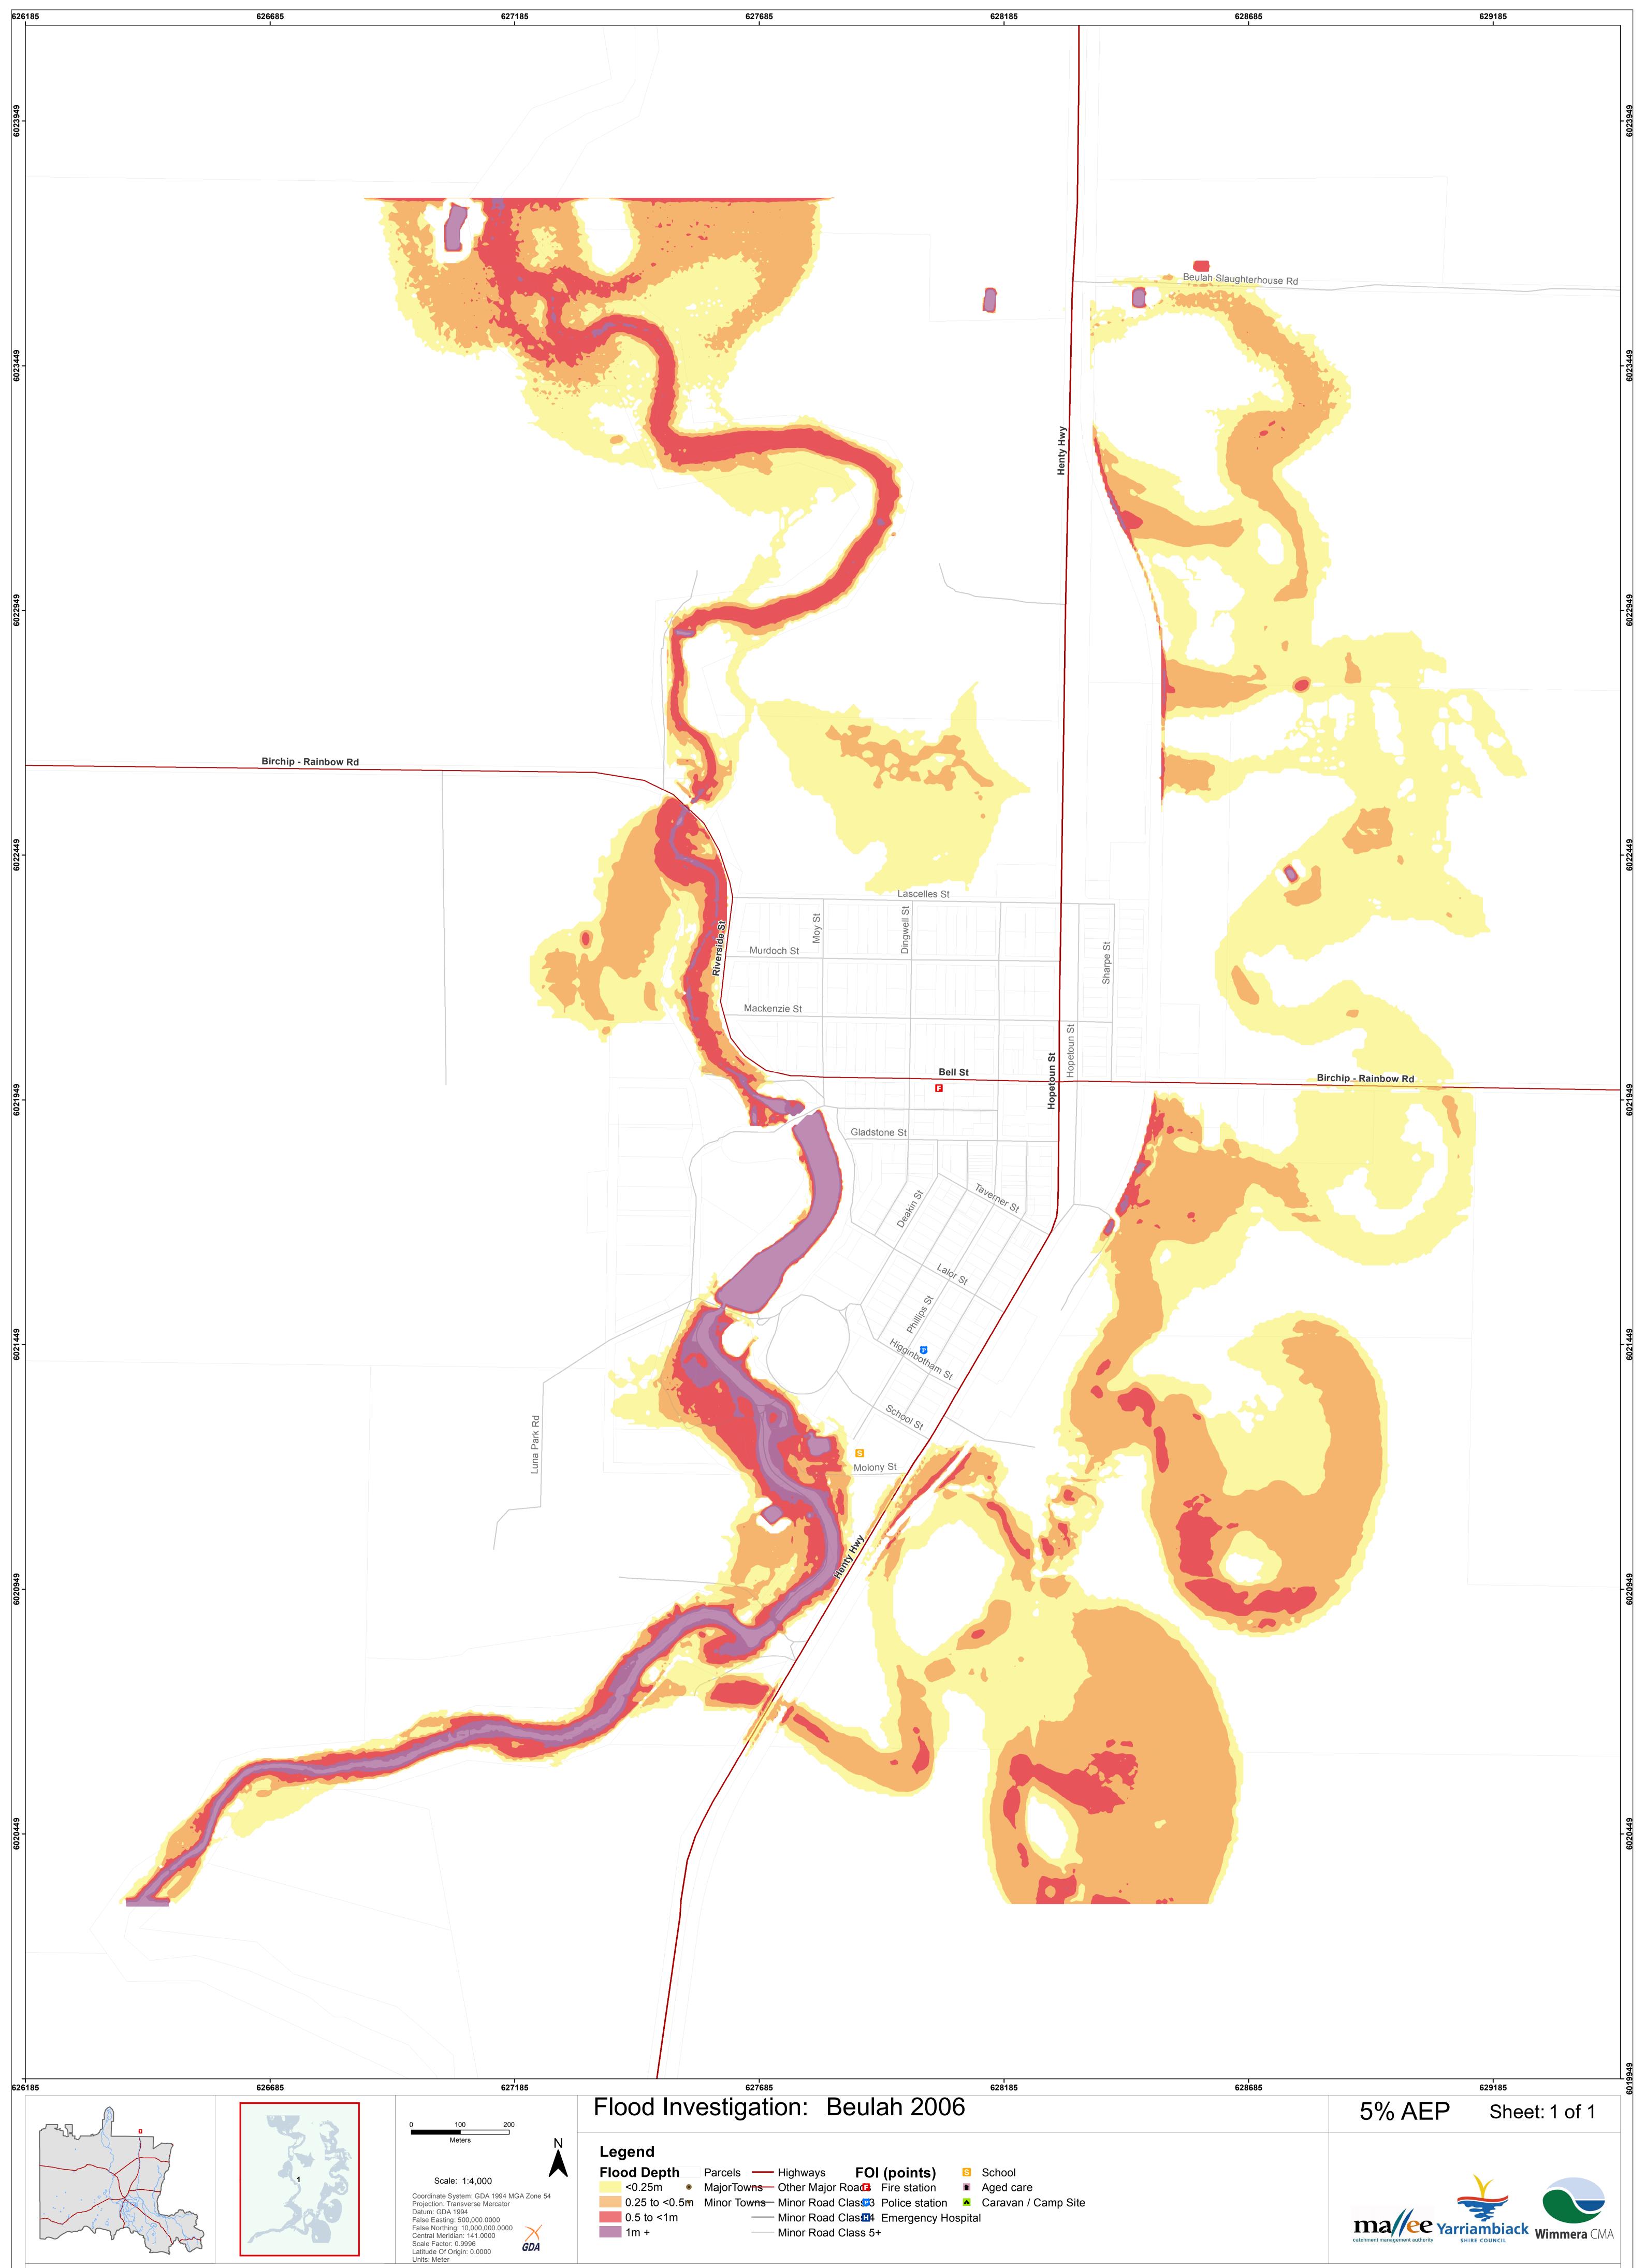

DISCLAIMER: This map is provided for general community information purposes only. Flood levels and floor levels are determined from information available at a particular time and actual levels may exceed those shown. For information about flood conditions and restrictions affecting a particular property, contact WCMA or the relevant council. Neither WCMA nor the State of Victoria claim or warrant that the information in this map is accurate, complete or up to date, and neither WCMA nor the State shall be responsible or liable in respect of any use of or reliance placed on it by any person. This map is copyright of Wimmera Catchment Management Authority (WCMA), Department of Environment and Primary Industries and the State of Victoria. Apart from fair dealing for the purpose of study, research or otherwise as permitted by the Copyright Act 1968, no part of this map may be reproduced, copied, transmitted or published in any form or by any means without the prior written permission of WMCA.