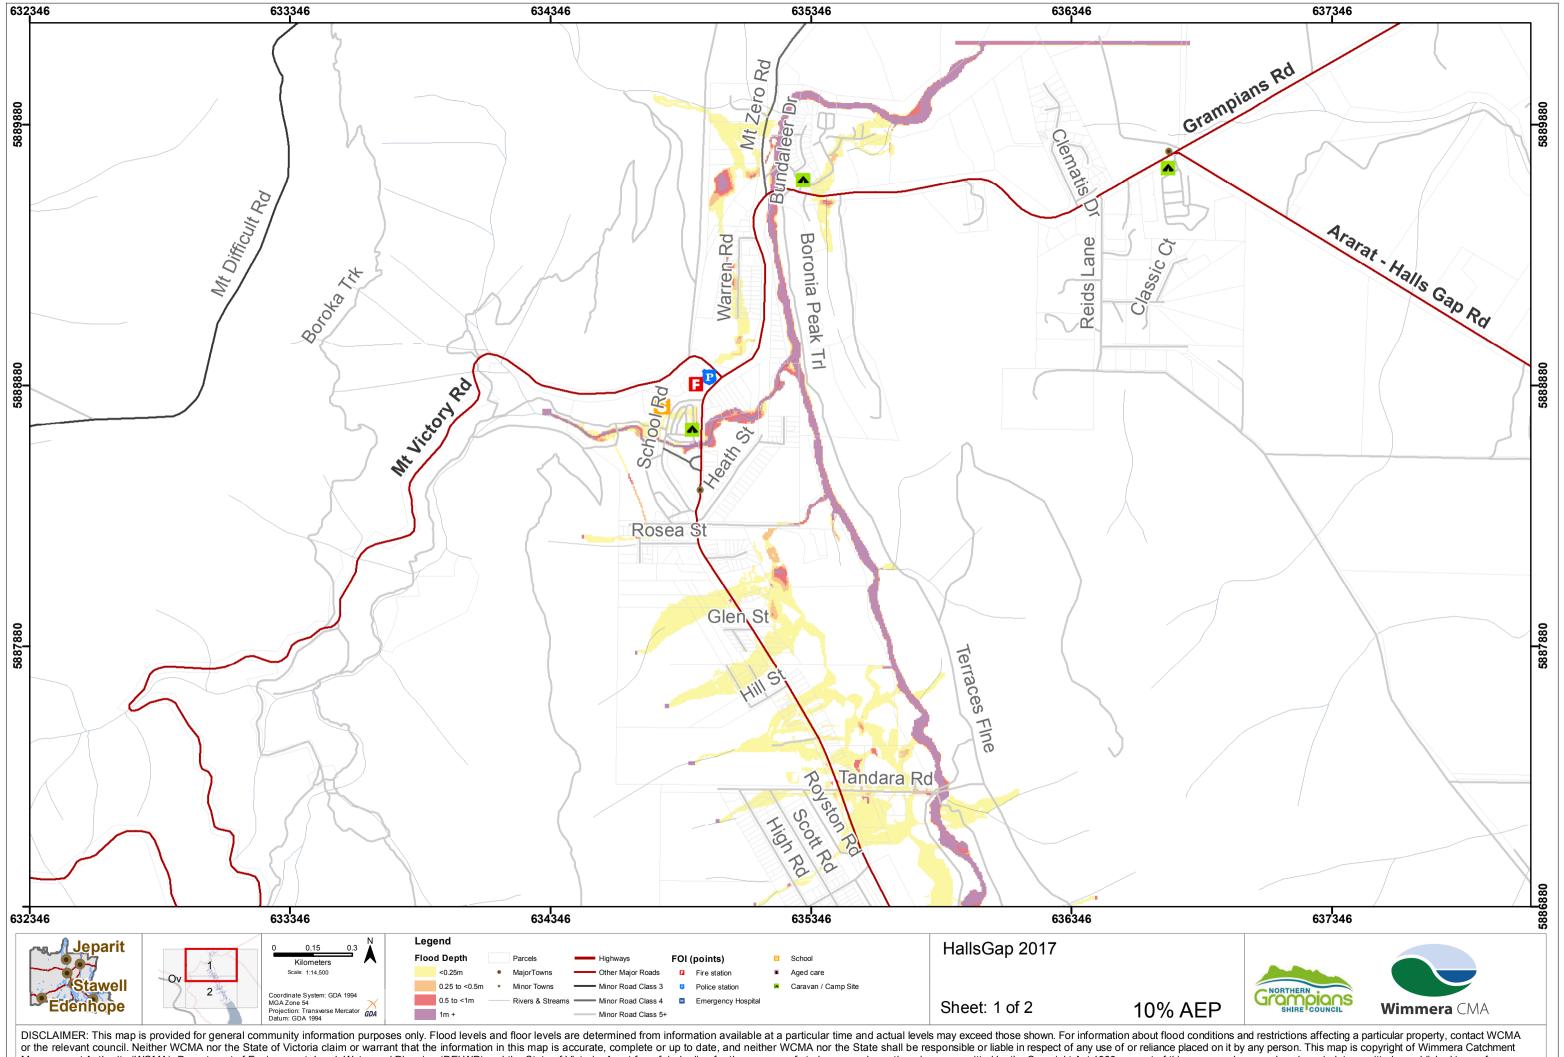

DISCLAIMER: This map is provided for general community information purposes only. Flood levels and floor levels are determined from information available at a particular time and actual levels may exceed those shown. For information about flood conditions and restrictions affecting a particular property, contact WCMA or the relevant council. Neither WCMA nor the State of Victoria claim or warrant that the information in this map is accurate, complete or up to date, and neither WCMA nor the State shall be responsible or liable in respect of any use of or reliance placed on it by any person. This map is copyright of Wimmera Catchment Management Authority (WCMA), Department of Environment, Land, Water and Planning (DELWP) and the State of Victoria. Apart from fair dealing for the purpose of study, research or otherwise as permitted by the Copyright Act 1968, no part of this map may be reproduced, copied, transmitted or published in any form or by any means without the prior written permission of WMCA.