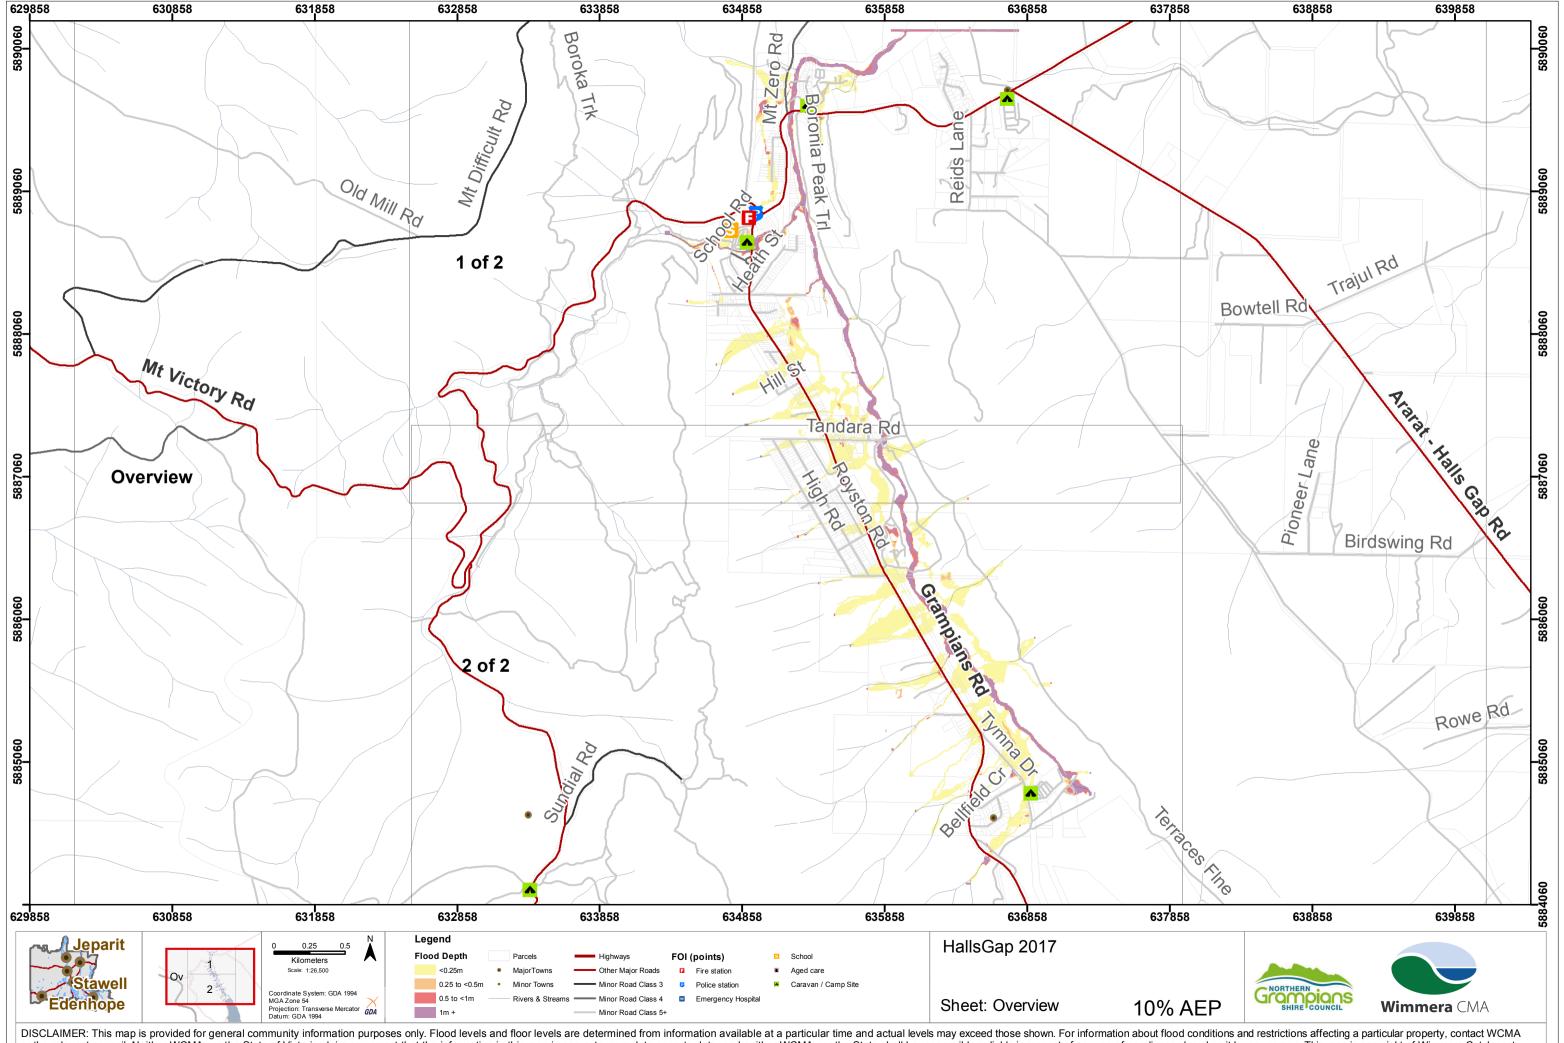

Management Authority (WCMA), Department of Environment, Land, Water and Planning (DELWP) and the State of Victoria. Apart from fair dealing for the purpose of study, research or otherwise as permitted by the Copyright Act 1968, no part of this map may be reproduced, copied, transmitted or published in any form or by any means without the prior written permission of WMCA.