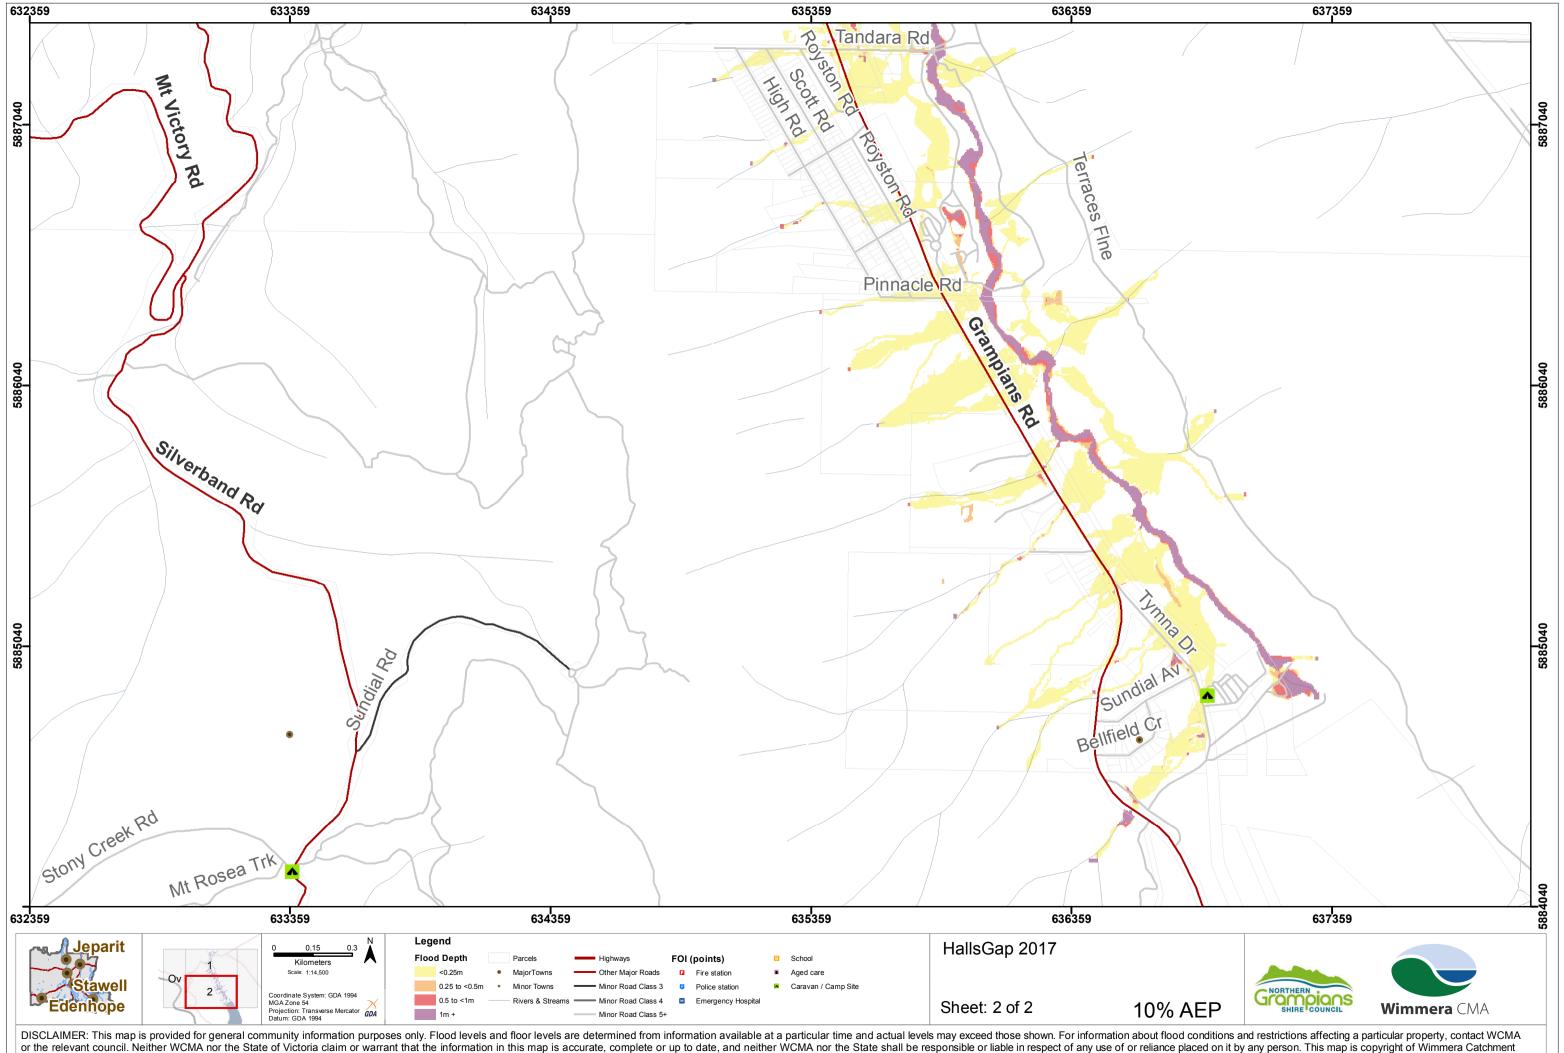

DISCLAIMER: This map is provided for general community information purposes only. Flood levels and floor levels are determined from information available at a particular time and actual levels may exceed those shown. For information about flood conditions and restrictions affecting a particular property, contact WCMA or the relevant council. Neither WCMA nor the State of Victoria claim or warrant that the information in this map is accurate, complete or up to date, and neither WCMA nor the State shall be responsible or liable in respect of any use of or reliance placed on it by any person. This map is copyright of Wimmera Catchment Management Authority (WCMA), Department of Environment, Land, Water and Planning (DELWP) and the State of Victoria. Apart from fair dealing for the purpose of study, research or otherwise as permitted by the Copyright Act 1968, no part of this map may be reproduced, copied, transmitted or published in any form or by any means without the prior written permission of WMCA.