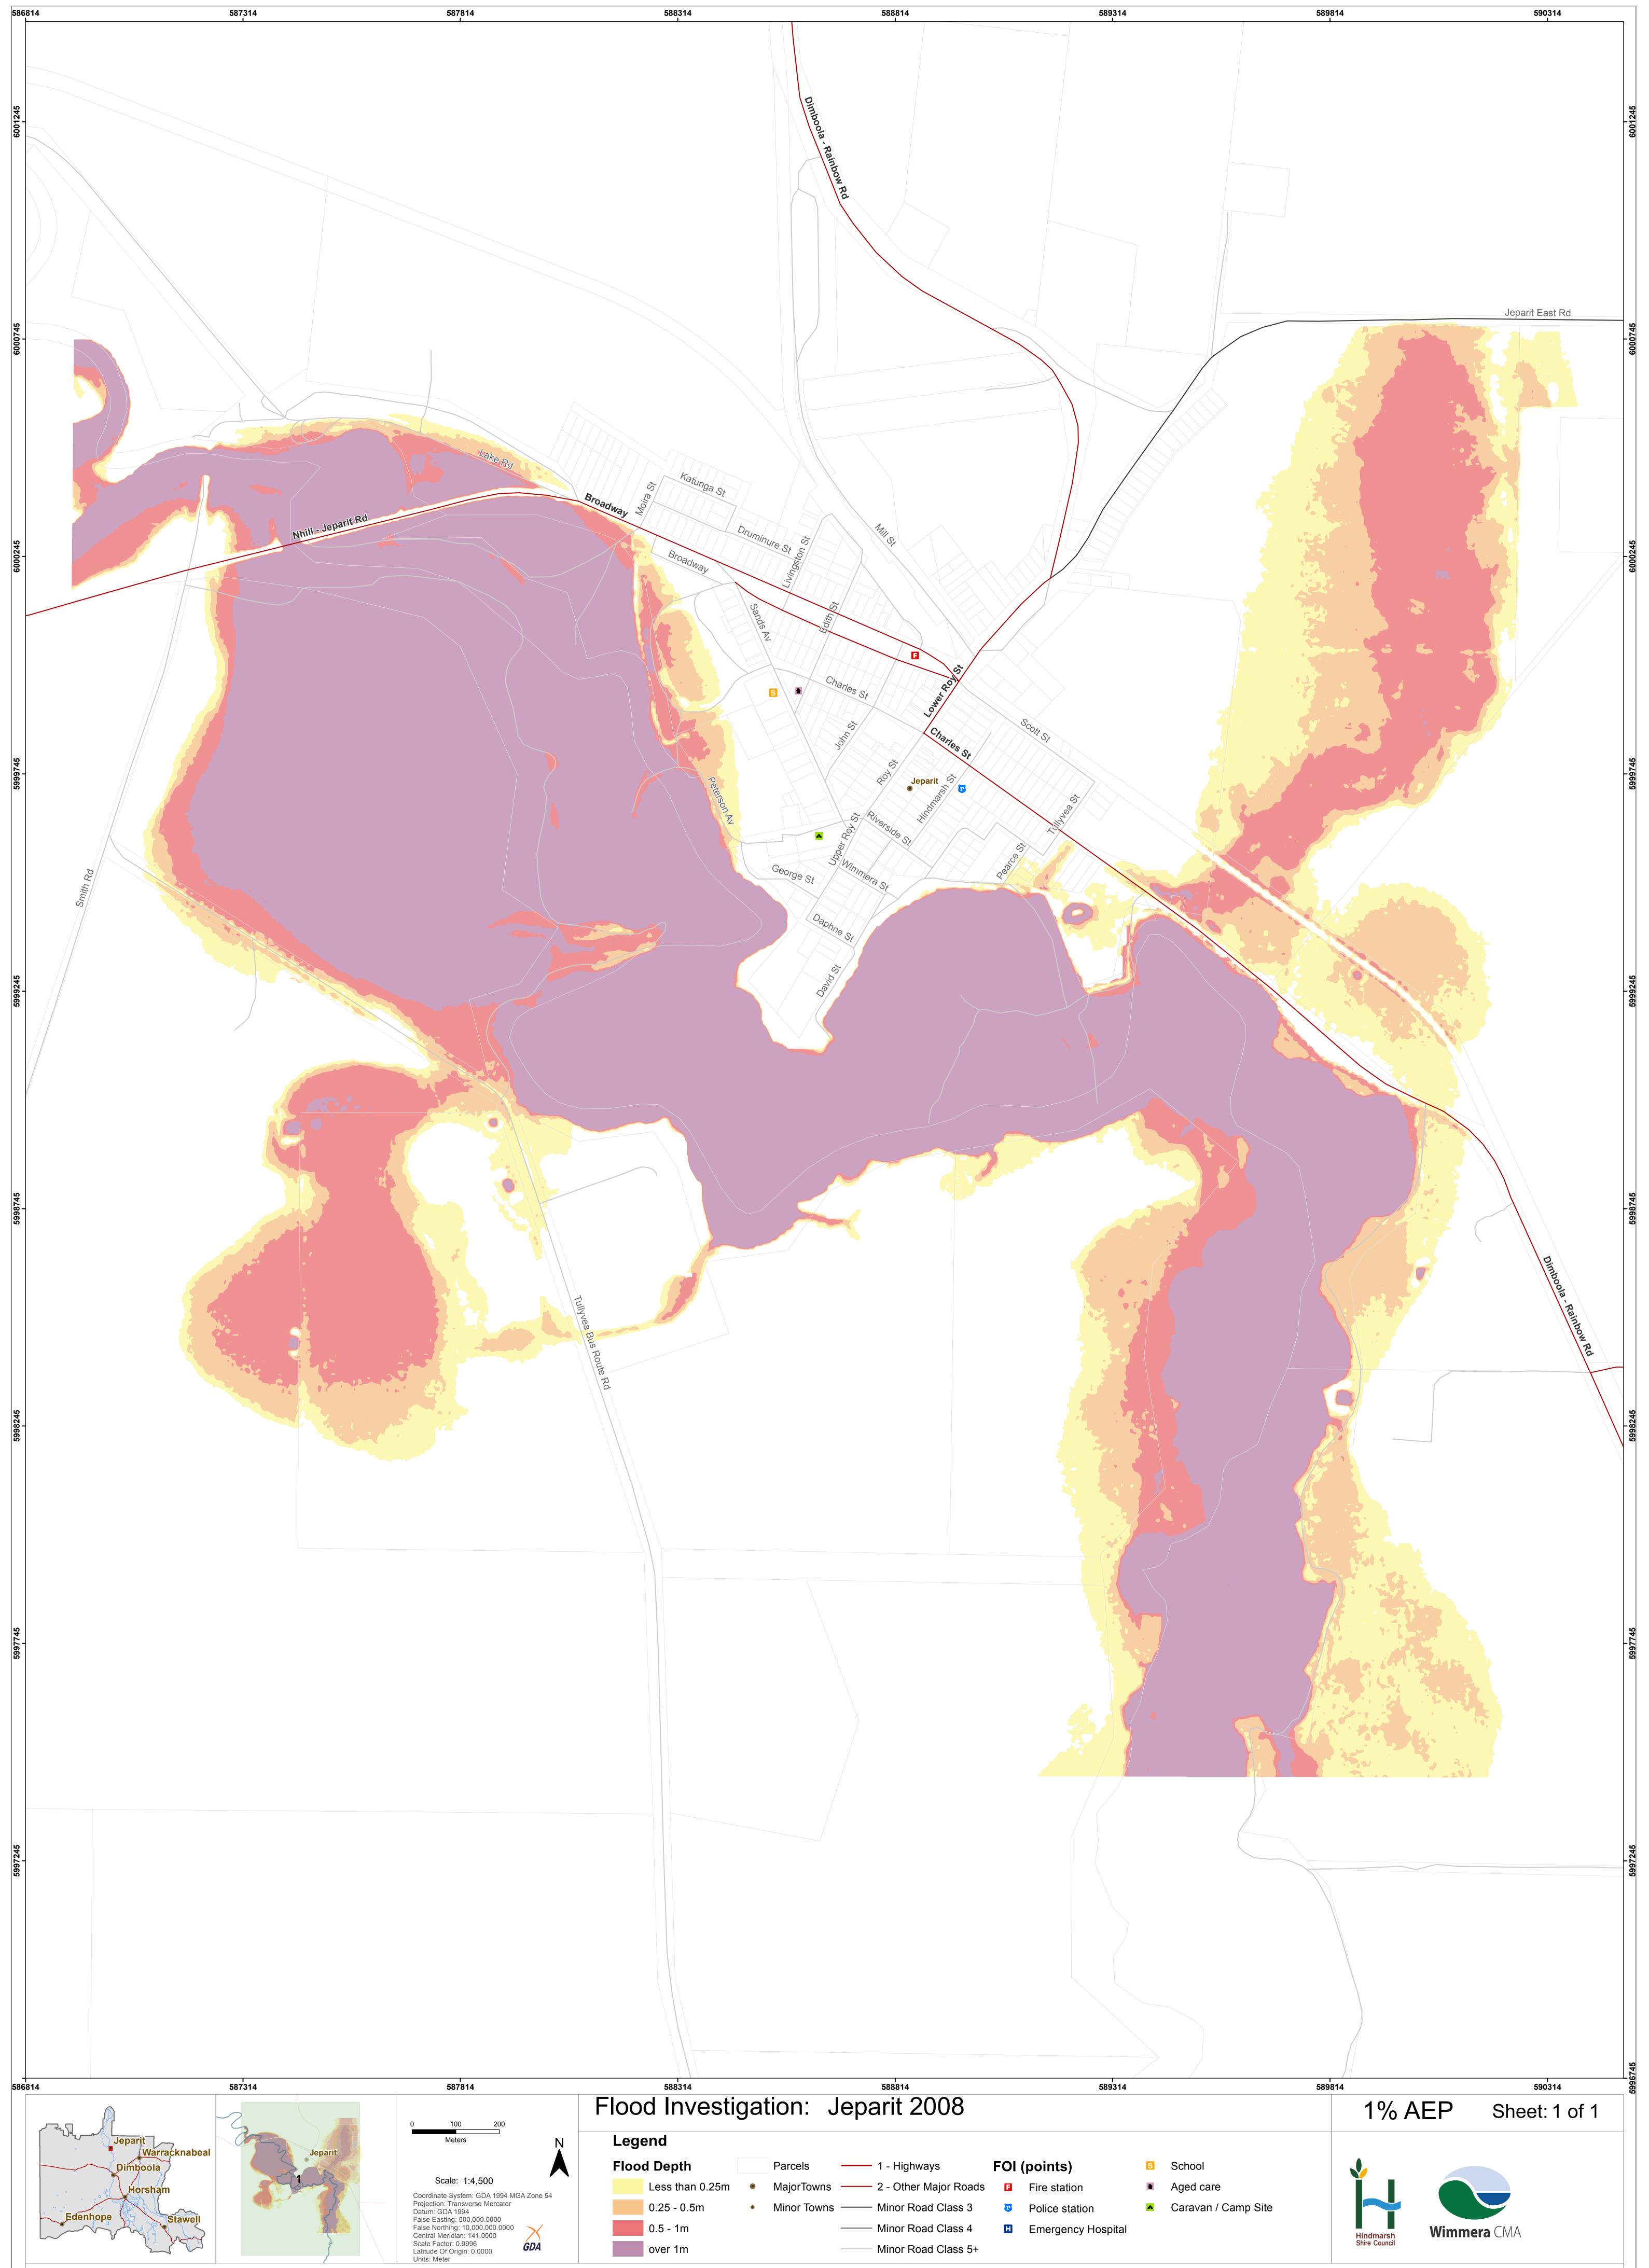

DISCLAIMER: This map is provided for general community information purposes only. Flood levels and floor levels are determined from information available at a particular time and actual levels may exceed those shown. For information about flood conditions and restrictions affecting a particular property, contact WCMA or the relevant council. Neither WCMA nor the State of Victoria claim or warrant that the information in this map is accurate, complete or up to date, and neither WCMA nor the State shall be responsible or liable in respect of any use of or reliance placed on it by any person. This map is copyright of Wimmera Catchment Management Authority (WCMA), Department of Environment and Primary Industries and the State of Victoria. Apart from fair dealing for the purpose of study, research or otherwise as permitted by the Copyright Act 1968, no part of this map may be reproduced, copied, transmitted or published in any form or by any means without the prior written permission of WMCA.