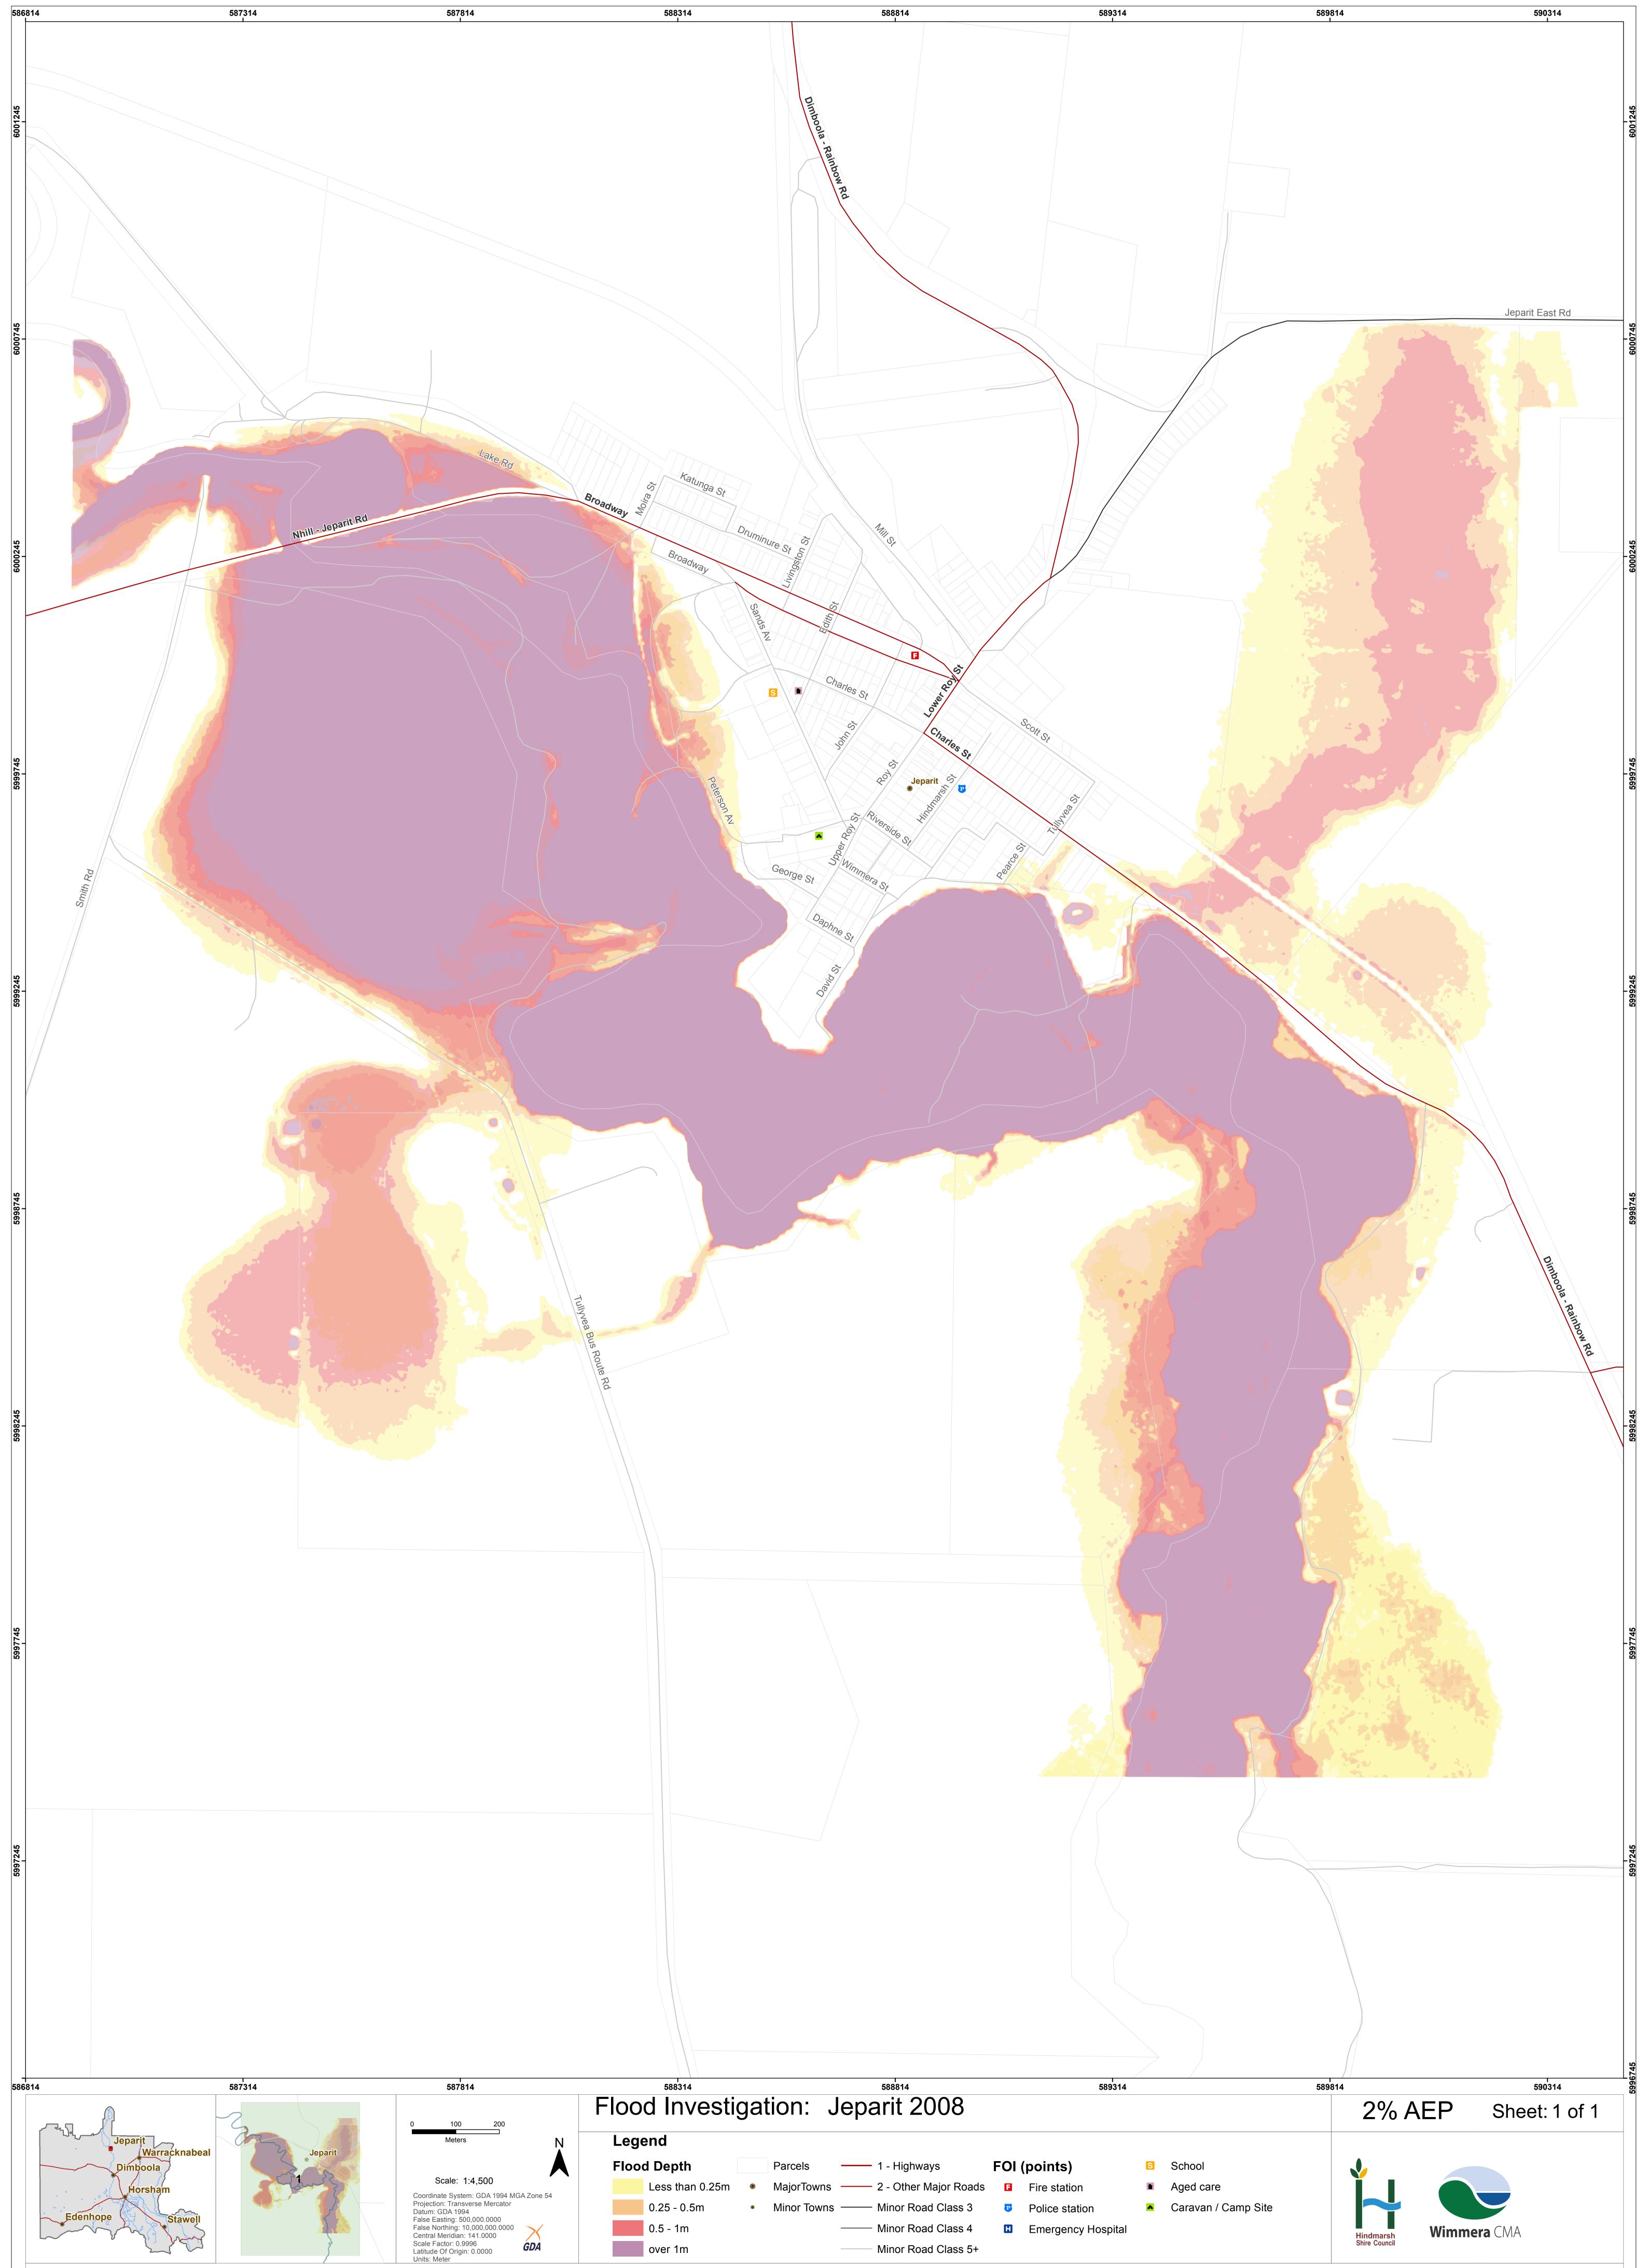

DISCLAIMER: This map is provided for general community information purposes only. Flood levels and floor levels are determined from information available at a particular time and actual levels may exceed those shown. For information about flood conditions and restrictions affecting a particular property, contact WCMA or the relevant council. Neither WCMA nor the State of Victoria claim or warrant that the information in this map is accurate, complete or up to date, and neither WCMA nor the State shall be responsible or liable in respect of any use of or reliance placed on it by any person. This map is copyright of Wimmera Catchment Management Authority (WCMA), Department of Environment and Primary Industries and the State of Victoria. Apart from fair dealing for the purpose of study, research or otherwise as permitted by the Copyright Act 1968, no part of this map may be reproduced, copied, transmitted or published in any form or by any means without the prior written permission of WMCA.