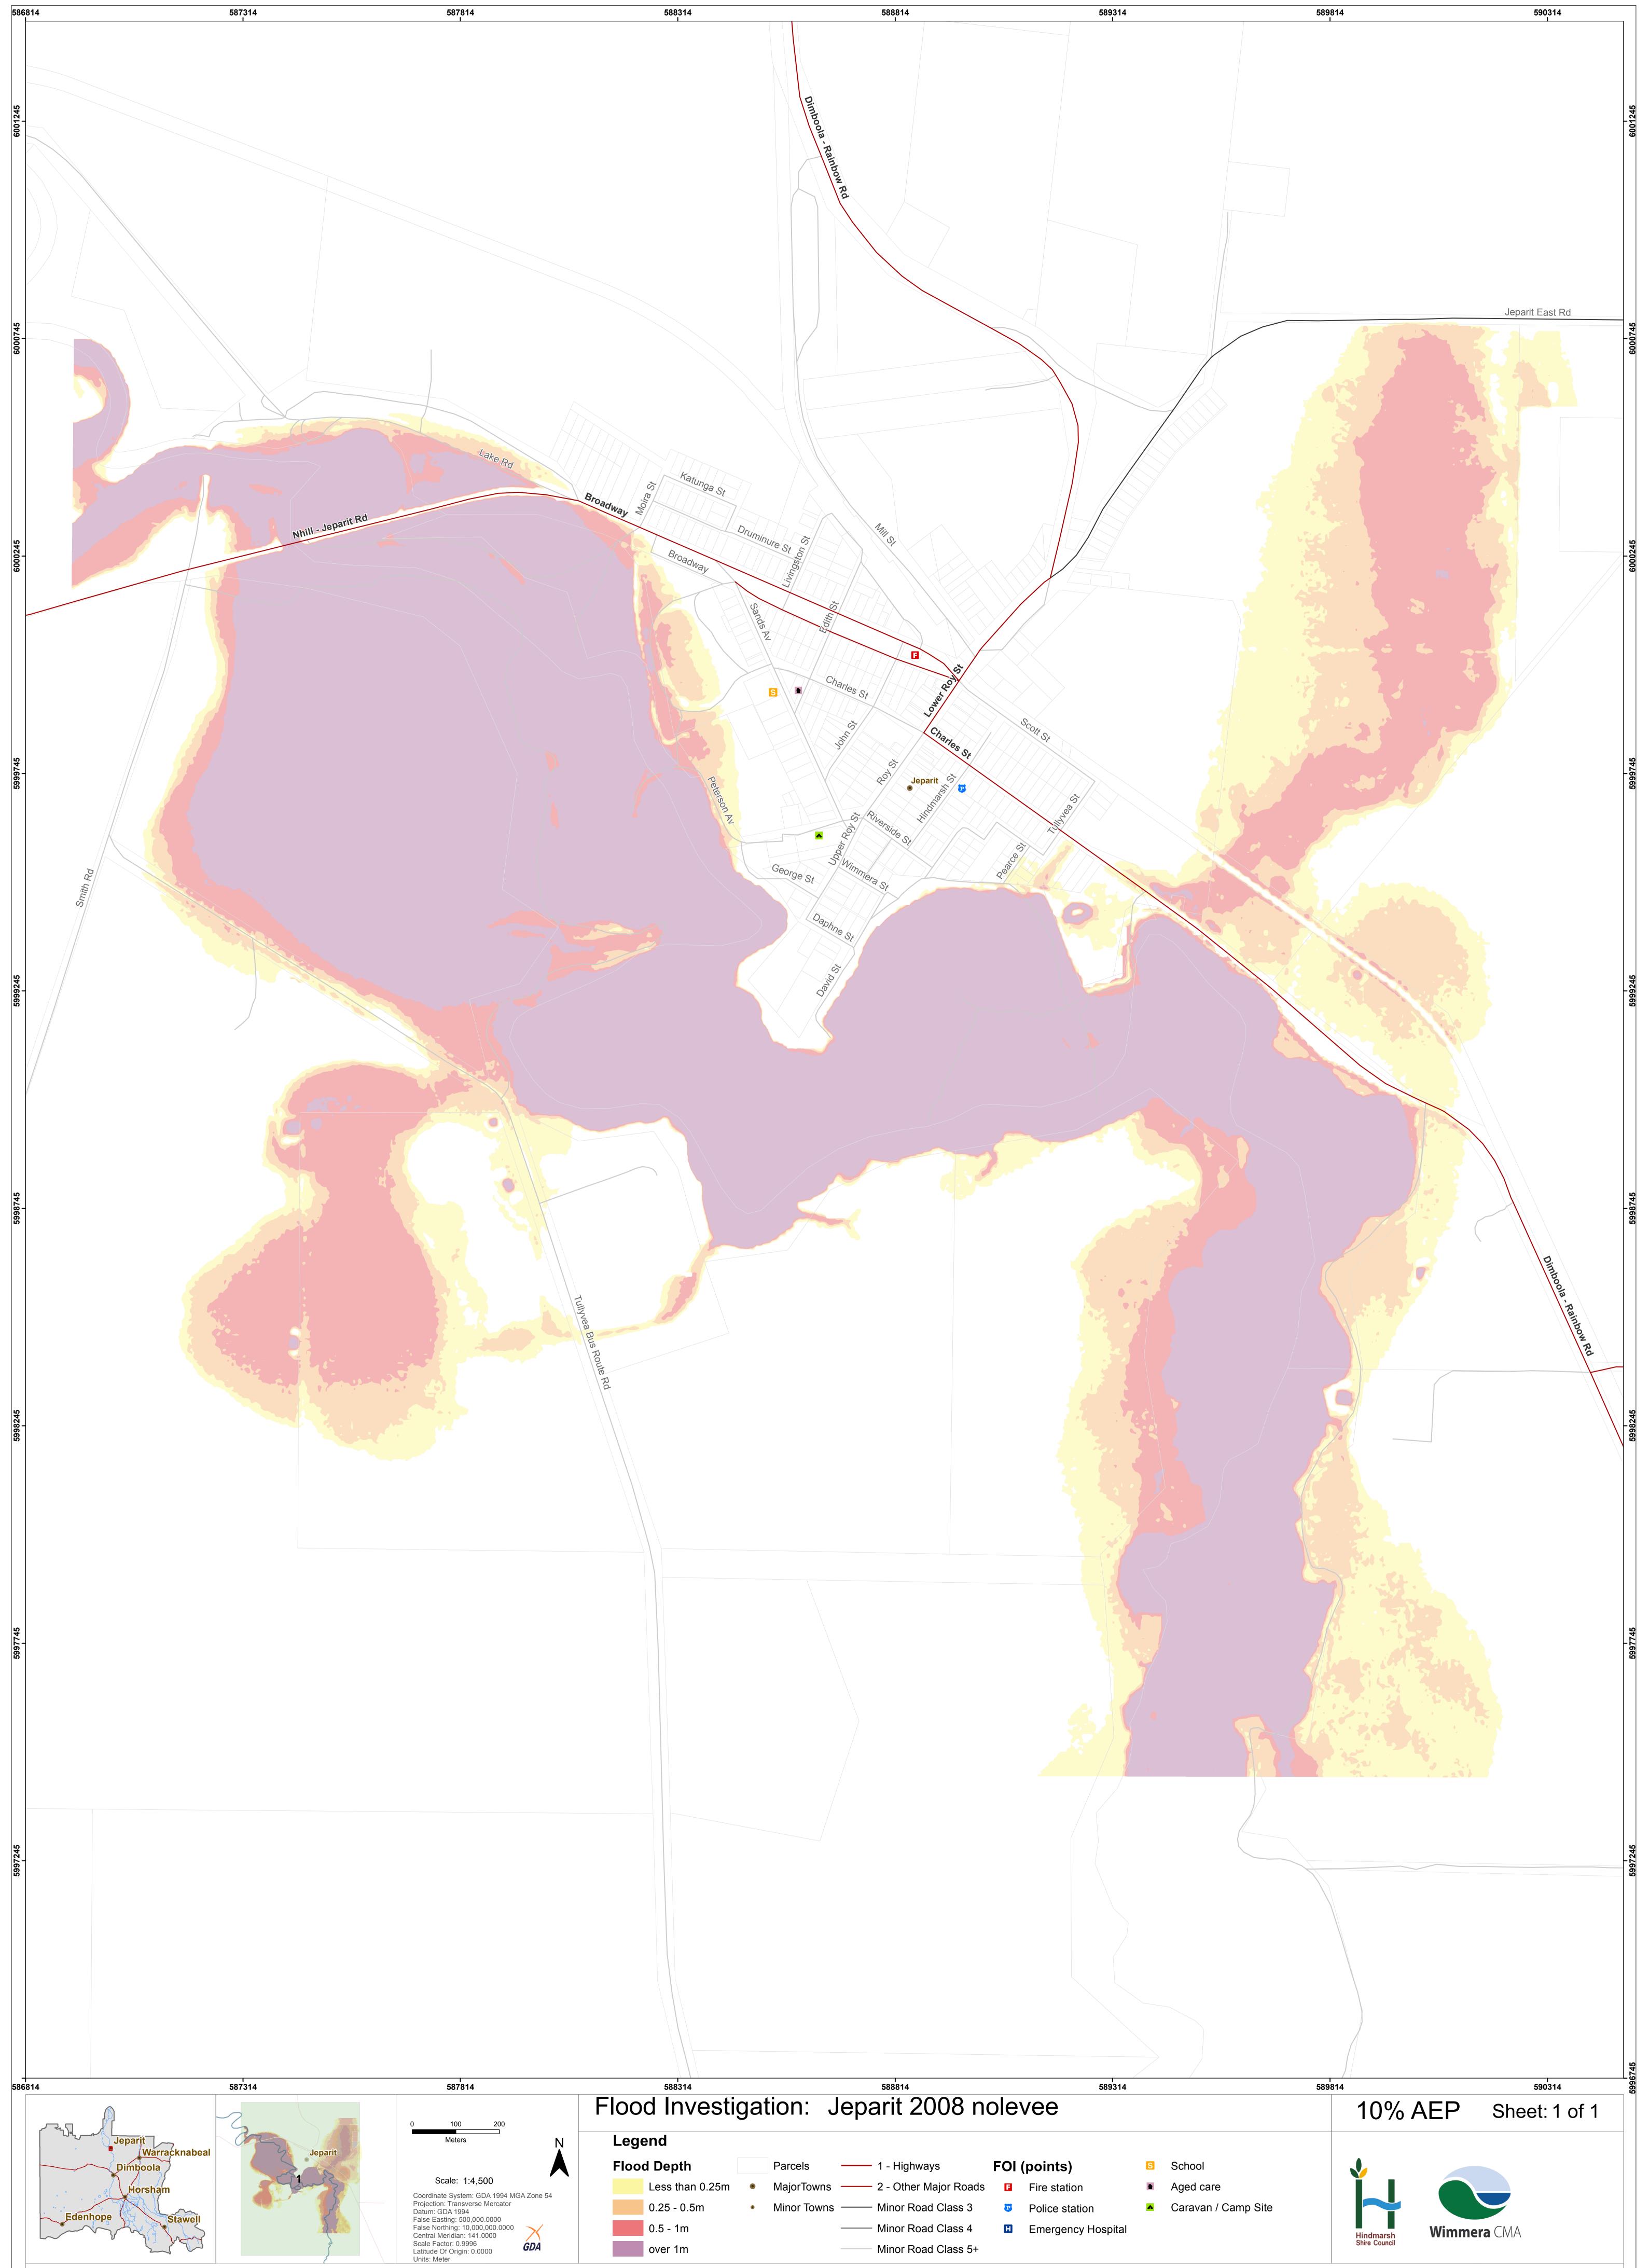

DISCLAIMER: This map is provided for general community information purposes only. Flood levels are determined from information available at a particular time and actual levels may exceed those shown. For information about flood conditions and restrictions affecting a particular property, contact WCMA or the relevant council. Neither WCMA nor the State of Victoria claim or warrant that the information in this map is accurate, complete or up to date, and neither WCMA nor the State shall be responsible or liable in respect of any use of or reliance placed on it by any person. This map is copyright of Wimmera Catchment Management Authority (WCMA), Department of Environment and Primary Industries and the State of Victoria. Apart from fair dealing for the purpose of study, research or otherwise as permitted by the Copyright Act 1968, no part of this map may be reproduced, copied, transmitted or published in any form or by any means without the prior written permission of WMCA.