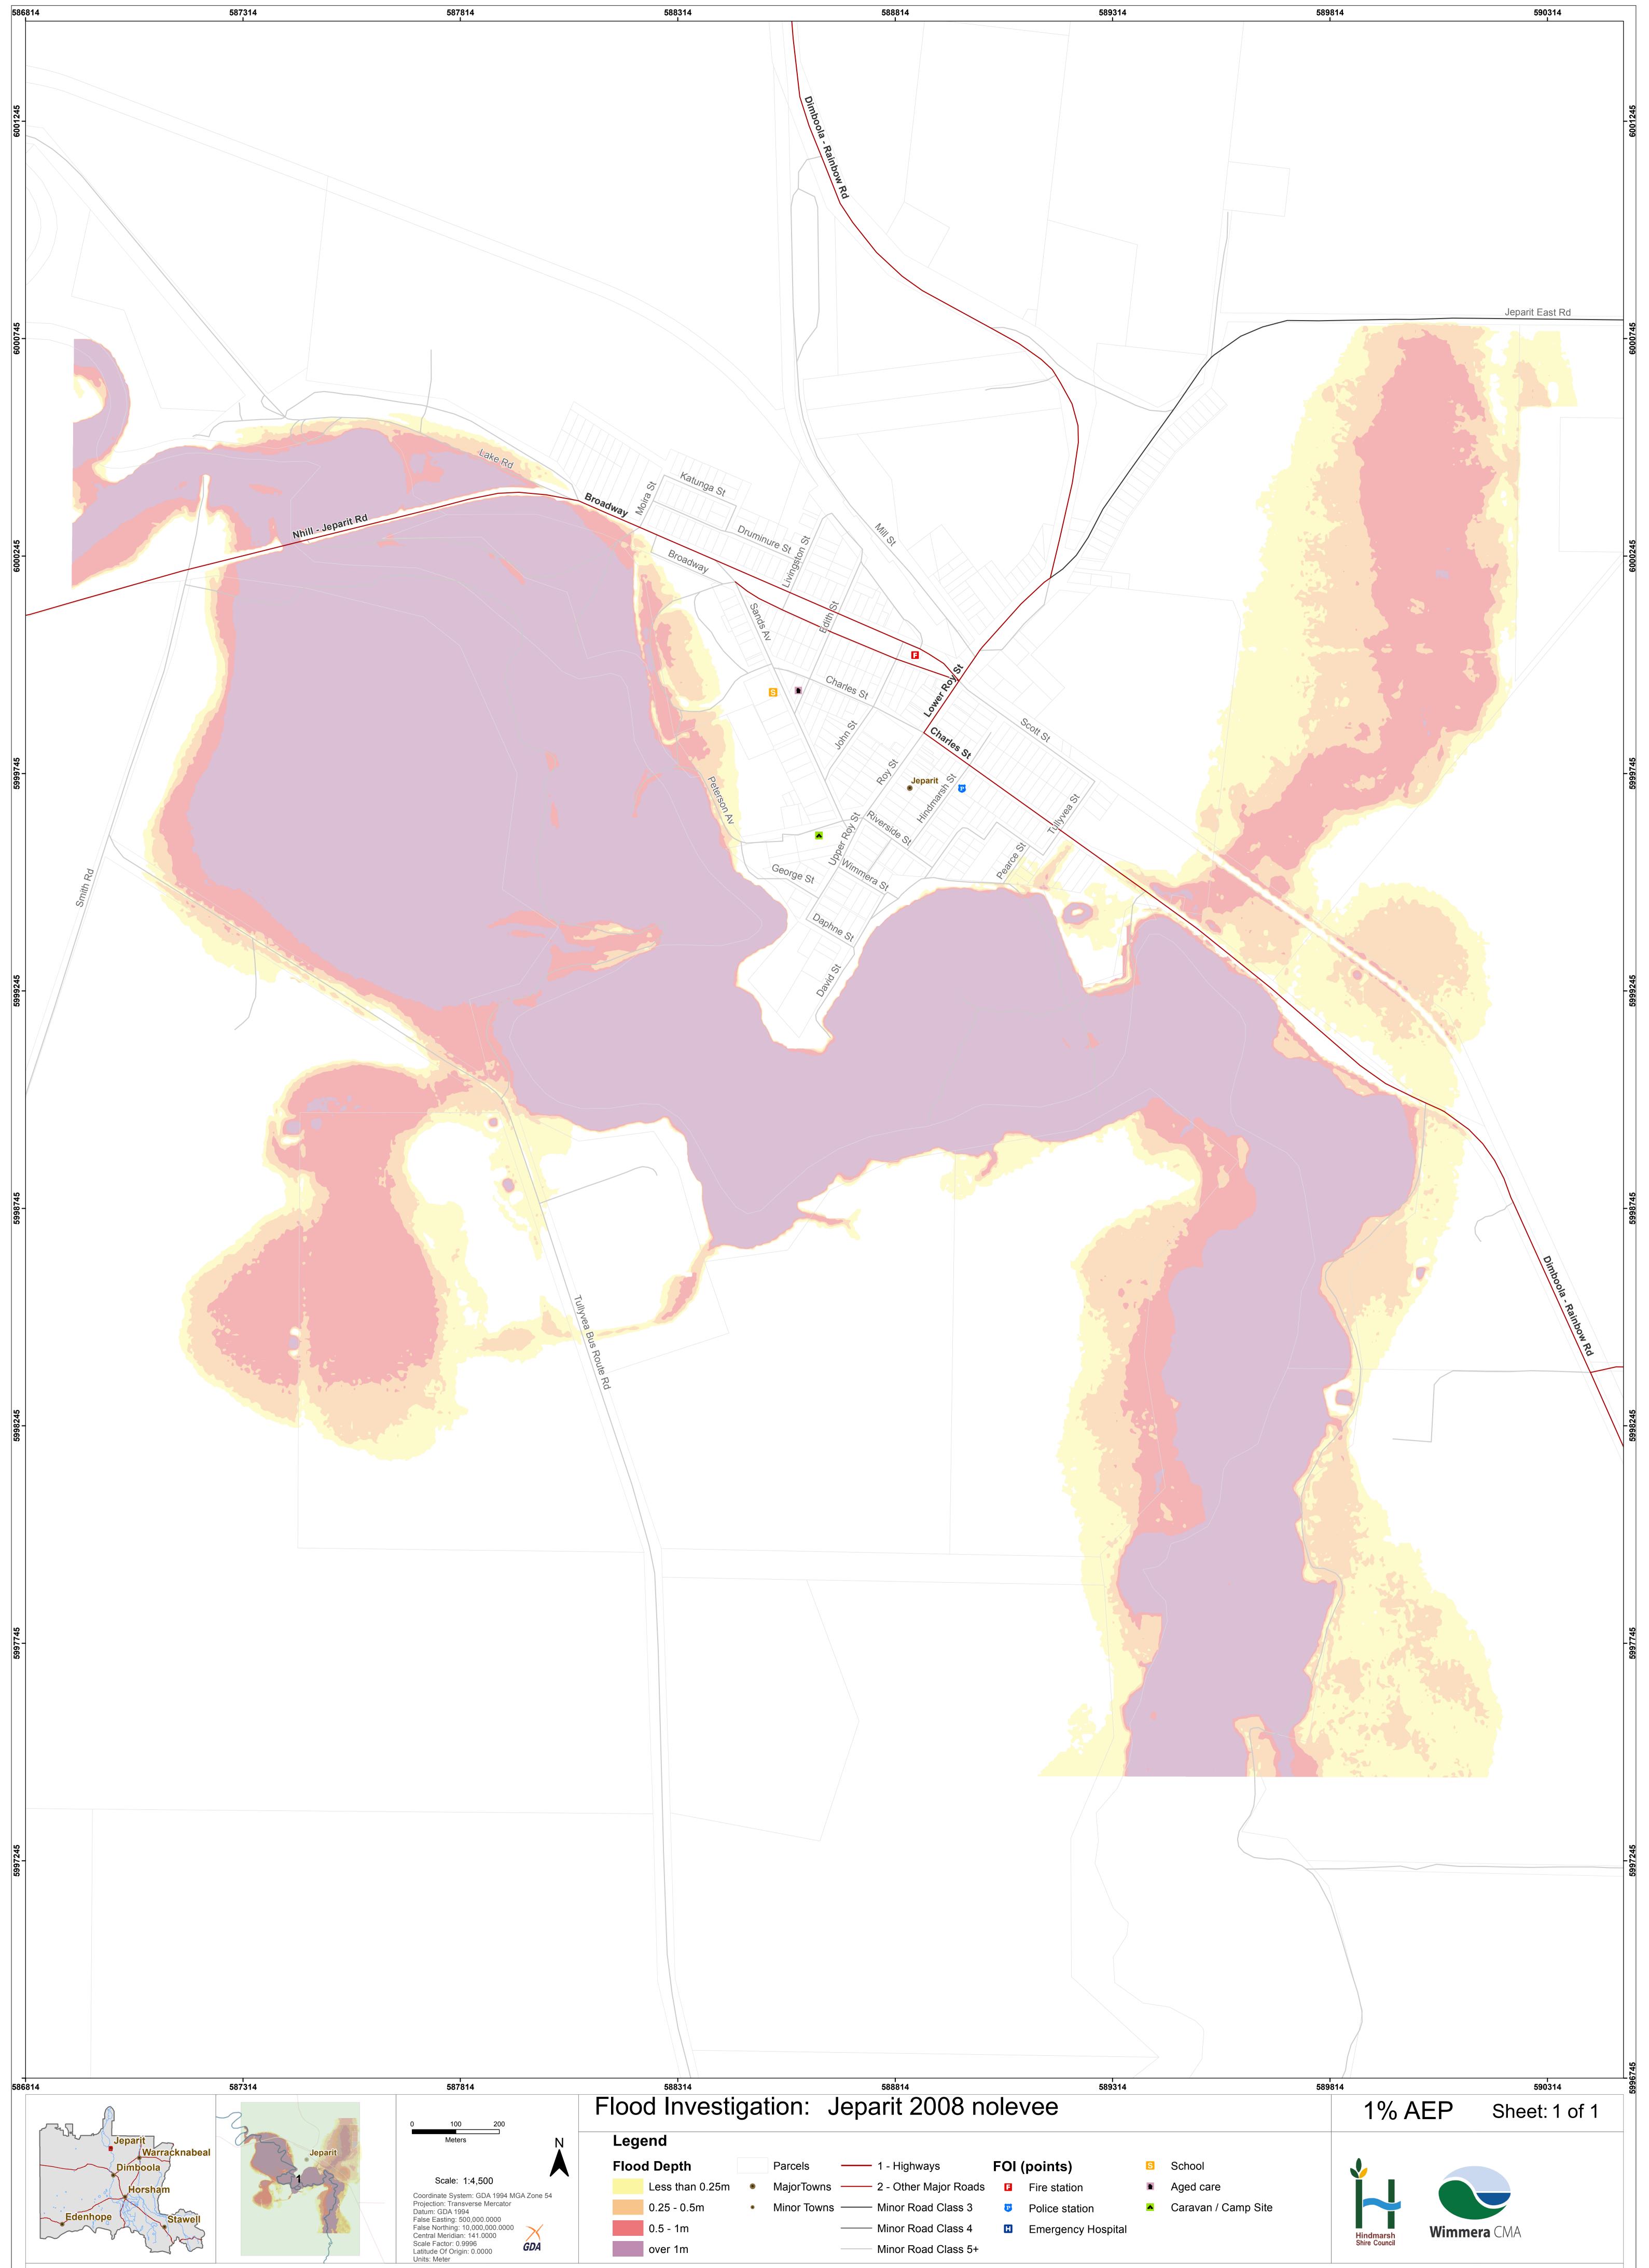

DISCLAIMER: This map is provided for general community information purposes only. Flood levels and floor levels are determined from information available at a particular time and actual levels may exceed those shown. For information about flood conditions and restrictions affecting a particular property, contact WCMA or the relevant council. Neither WCMA nor the State of Victoria claim or warrant that the information in this map is accurate, complete or up to date, and neither WCMA nor the State shall be responsible or liable in respect of any use of or reliance placed on it by any person. This map is copyright of Wimmera Catchment Management Authority (WCMA), Department of Environment and Primary Industries and the State of Victoria. Apart from fair dealing for the purpose of study, research or otherwise as permitted by the Copyright Act 1968, no part of this map may be reproduced, copied, transmitted or published in any form or by any means without the prior written permission of WMCA.