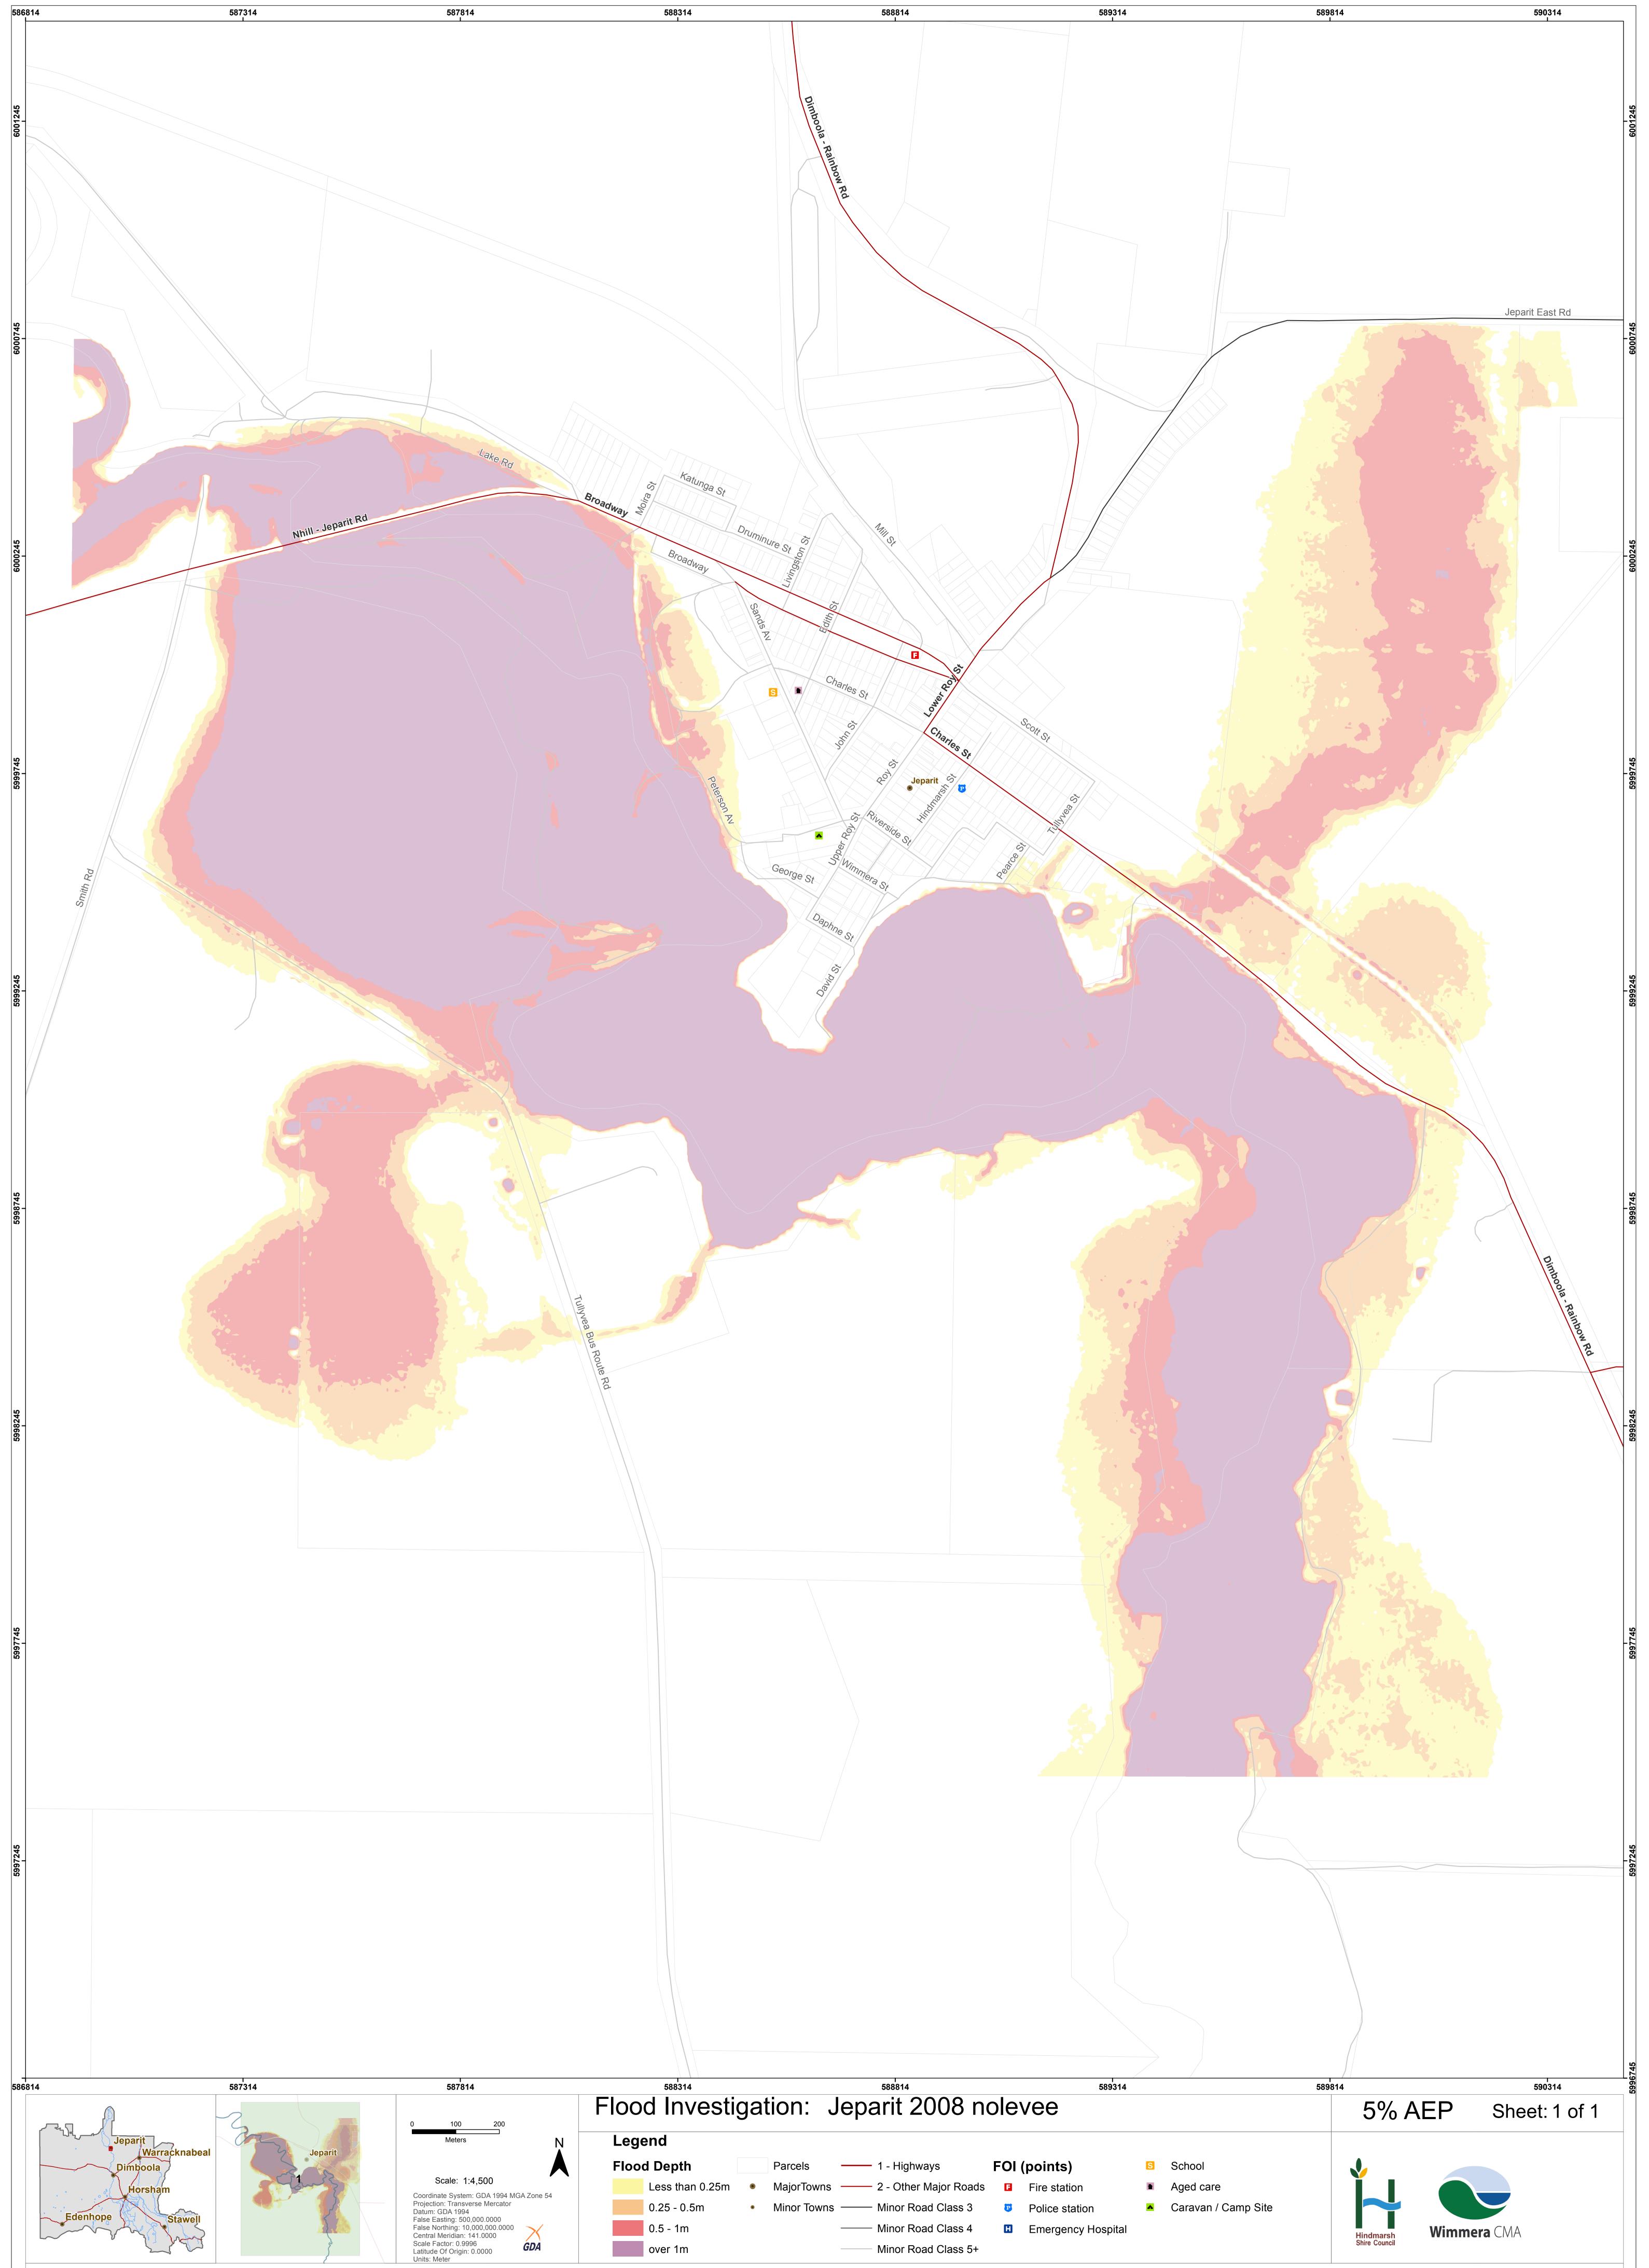

DISCLAIMER: This map is provided for general community information purposes only. Flood levels are determined from information available at a particular time and actual levels may exceed those shown. For information about flood conditions and restrictions affecting a particular property, contact WCMA or the relevant council. Neither WCMA nor the State of Victoria claim or warrant that the information in this map is accurate, complete or up to date, and neither WCMA nor the State shall be responsible or liable in respect of any use of or reliance placed on it by any person. This map is copyright of Wimmera Catchment Management Authority (WCMA), Department of Environment and Primary Industries and the State of Victoria. Apart from fair dealing for the purpose of study, research or otherwise as permitted by the Copyright Act 1968, no part of this map may be reproduced, copied, transmitted or published in any form or by any means without the prior written permission of WMCA.