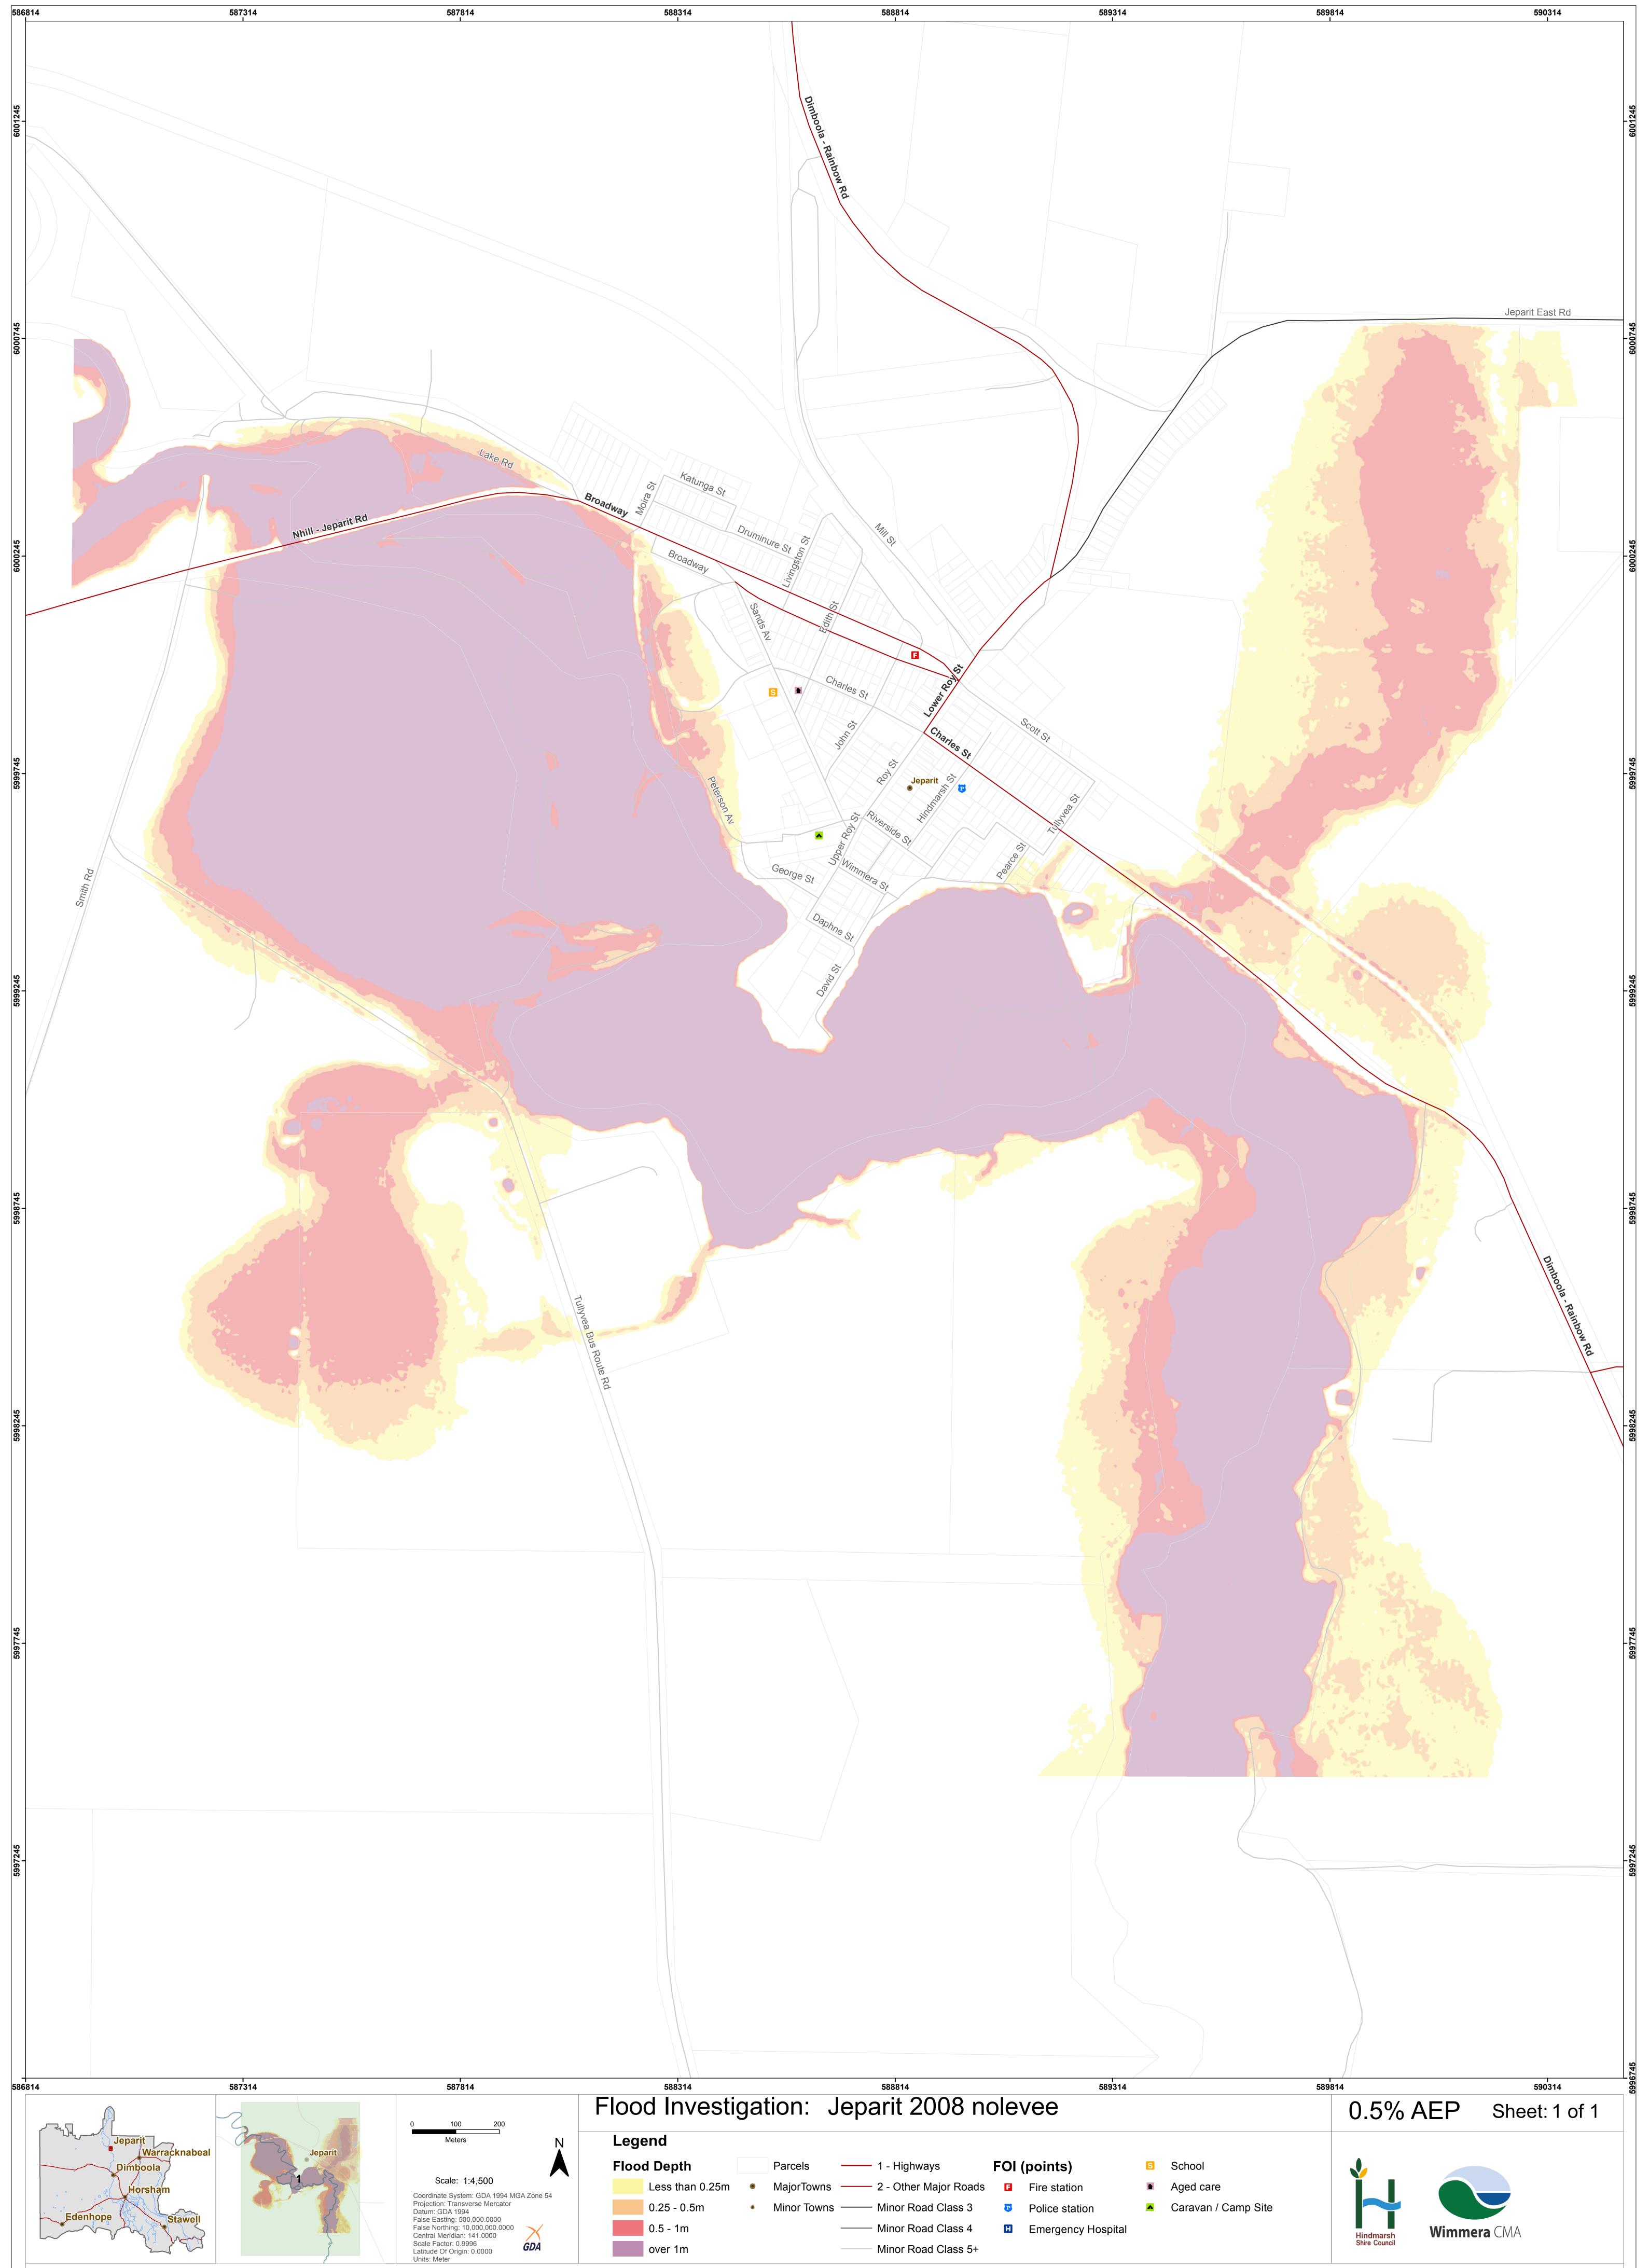

DISCLAIMER: This map is provided for general community information purposes only. Flood levels are determined from information available at a particular time and actual levels may exceed those shown. For information about flood conditions and restrictions affecting a particular property, contact WCMA or the relevant council. Neither WCMA nor the State of Victoria claim or warrant that the information in this map is accurate, complete or up to date, and neither WCMA nor the State shall be responsible or liable in respect of any use of or reliance placed on it by any person. This map is copyright of Wimmera Catchment Management Authority (WCMA), Department of Environment and Primary Industries and the State of Victoria. Apart from fair dealing for the purpose of study, research or otherwise as permitted by the Copyright Act 1968, no part of this map may be reproduced, copied, transmitted or published in any form or by any means without the prior written permission of WMCA.