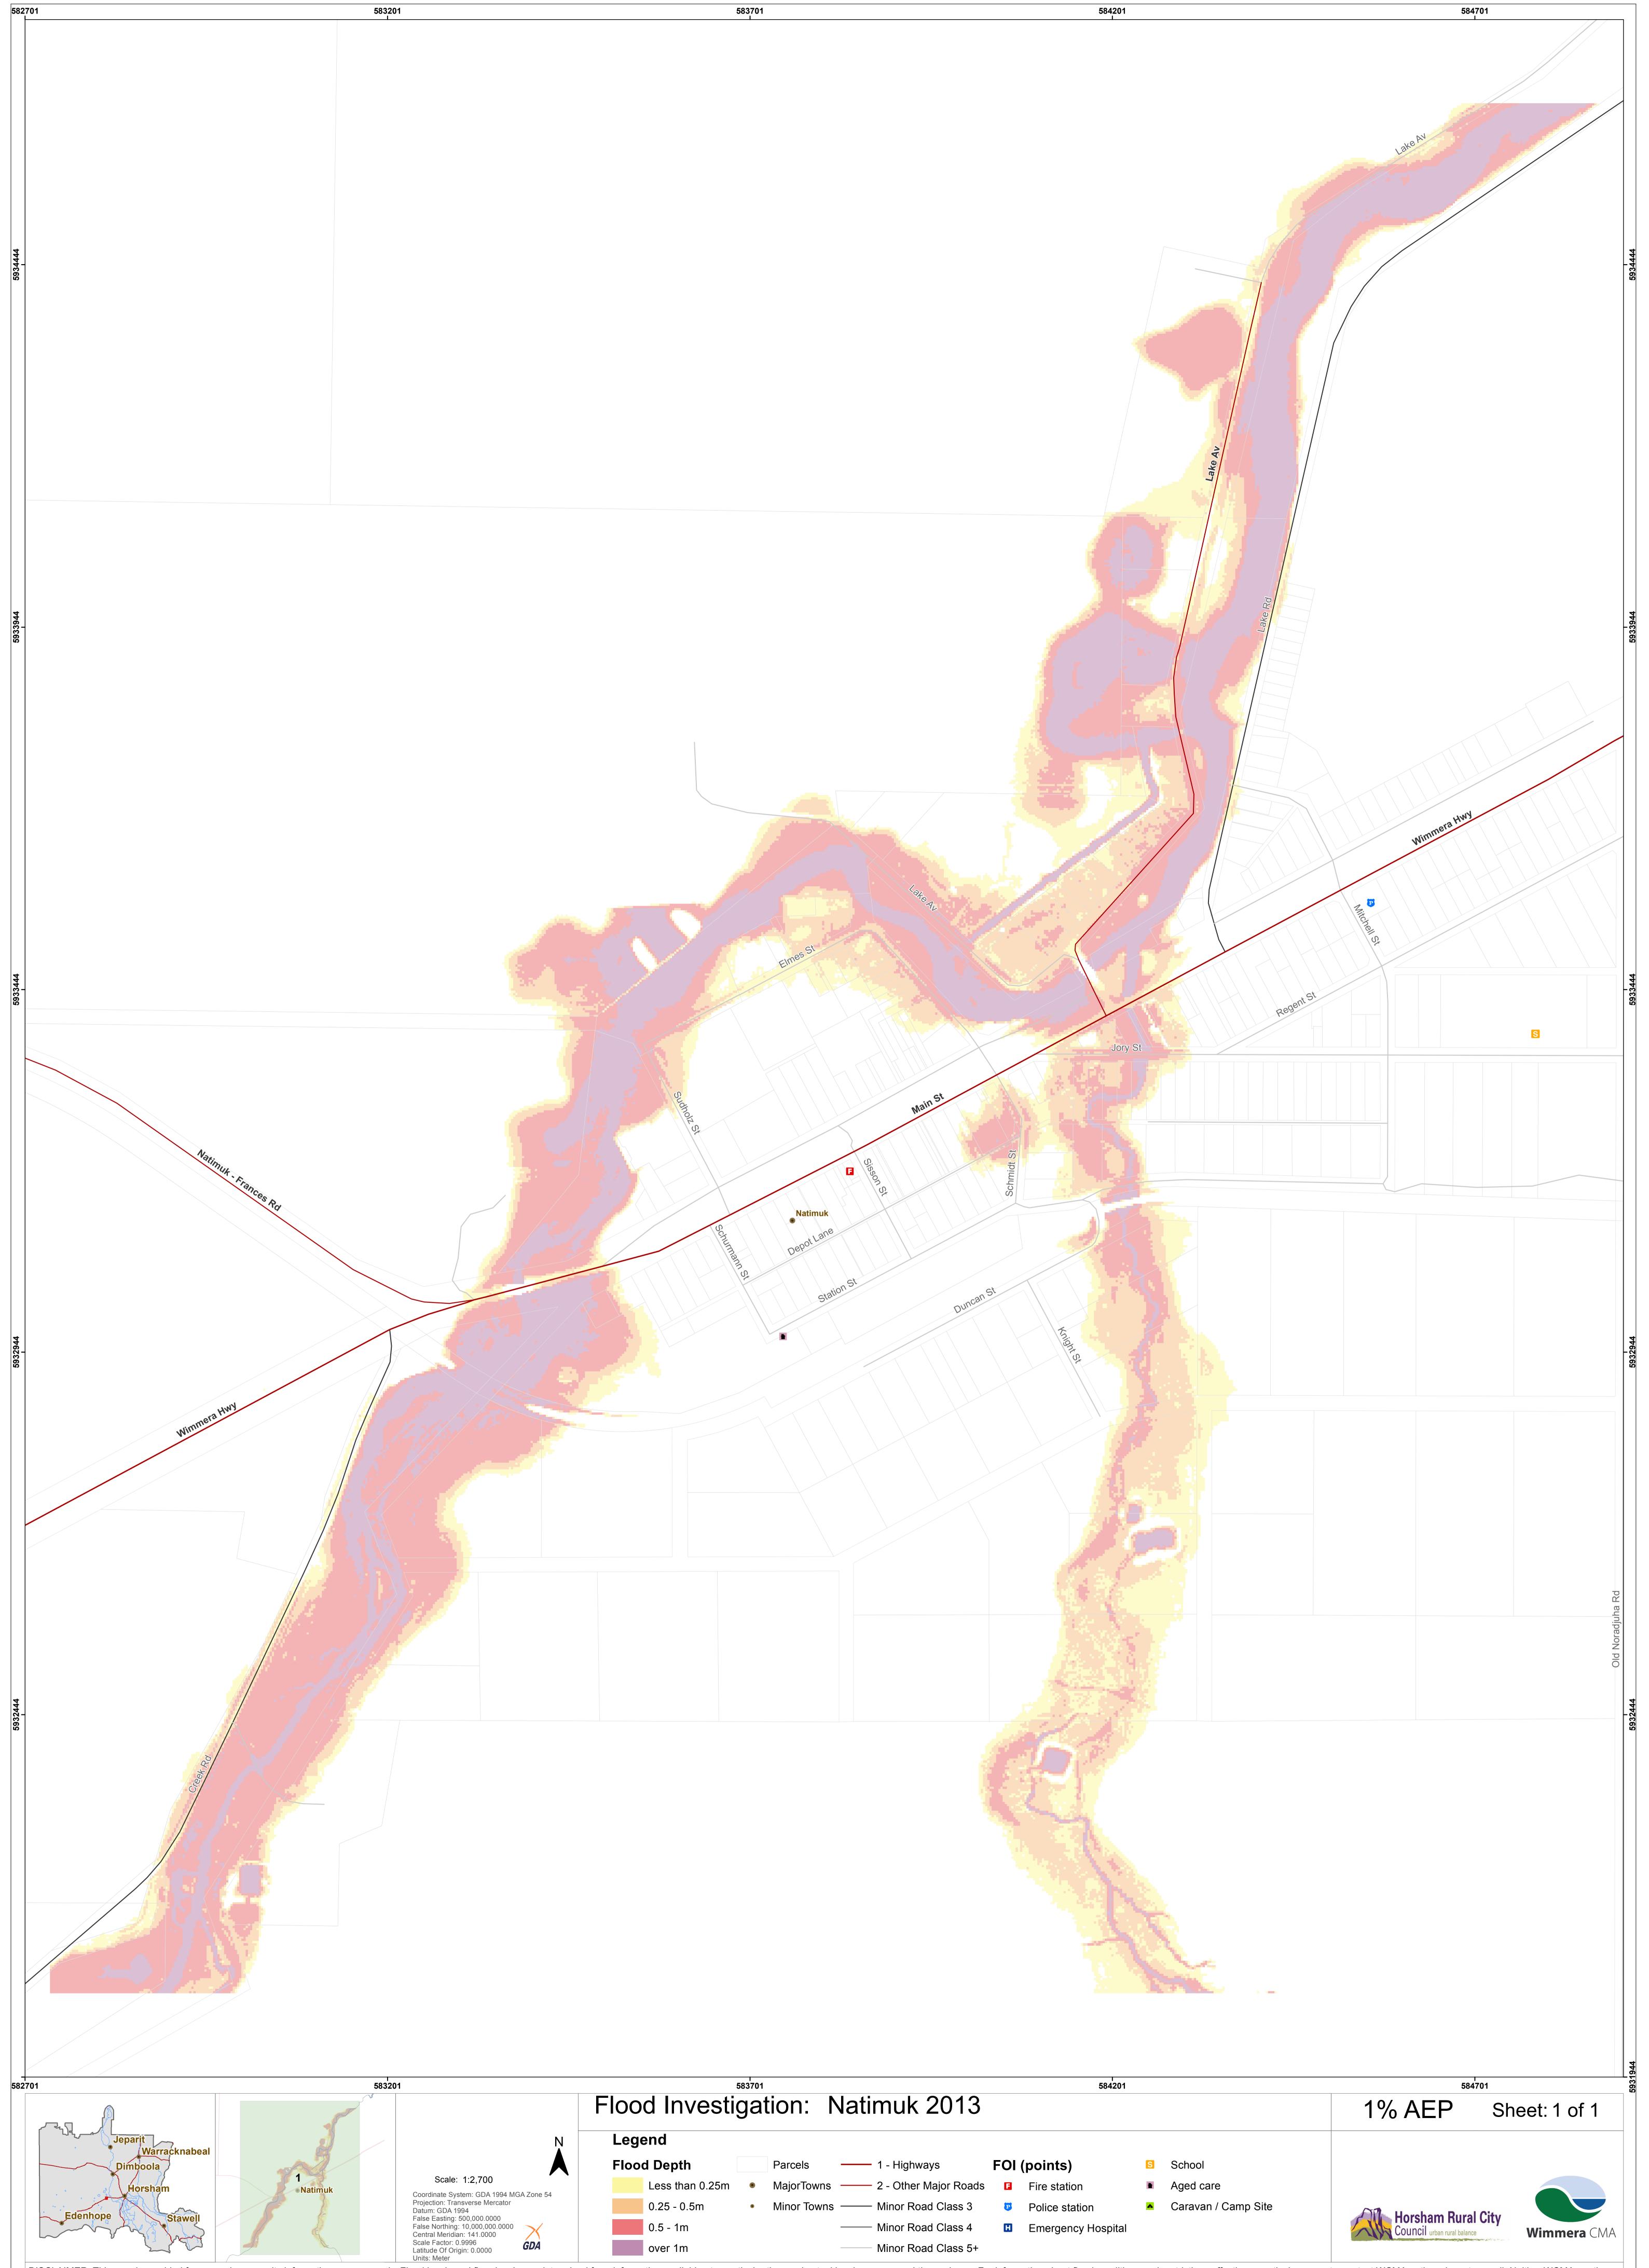

DISCLAIMER: This map is provided for general community information purposes only. Flood levels and floor levels are determined from information available at a particular time and actual levels may exceed those shown. For information about flood conditions and restrictions affecting a particular property, contact WCMA or the relevant council. Neither WCMA nor the State of Victoria claim or warrant that the information in this map is accurate, complete or up to date, and neither WCMA nor the State shall be responsible or liable in respect of any use of or reliance placed on it by any person. This map is copyright of Wimmera Catchment Management Authority (WCMA), Department of Environment and Primary Industries and the State of Victoria. Apart from fair dealing for the purpose of study, research or otherwise as permitted by the Copyright Act 1968, no part of this map may be reproduced, copied, transmitted or published in any form or by any means without the prior written permission of WMCA.