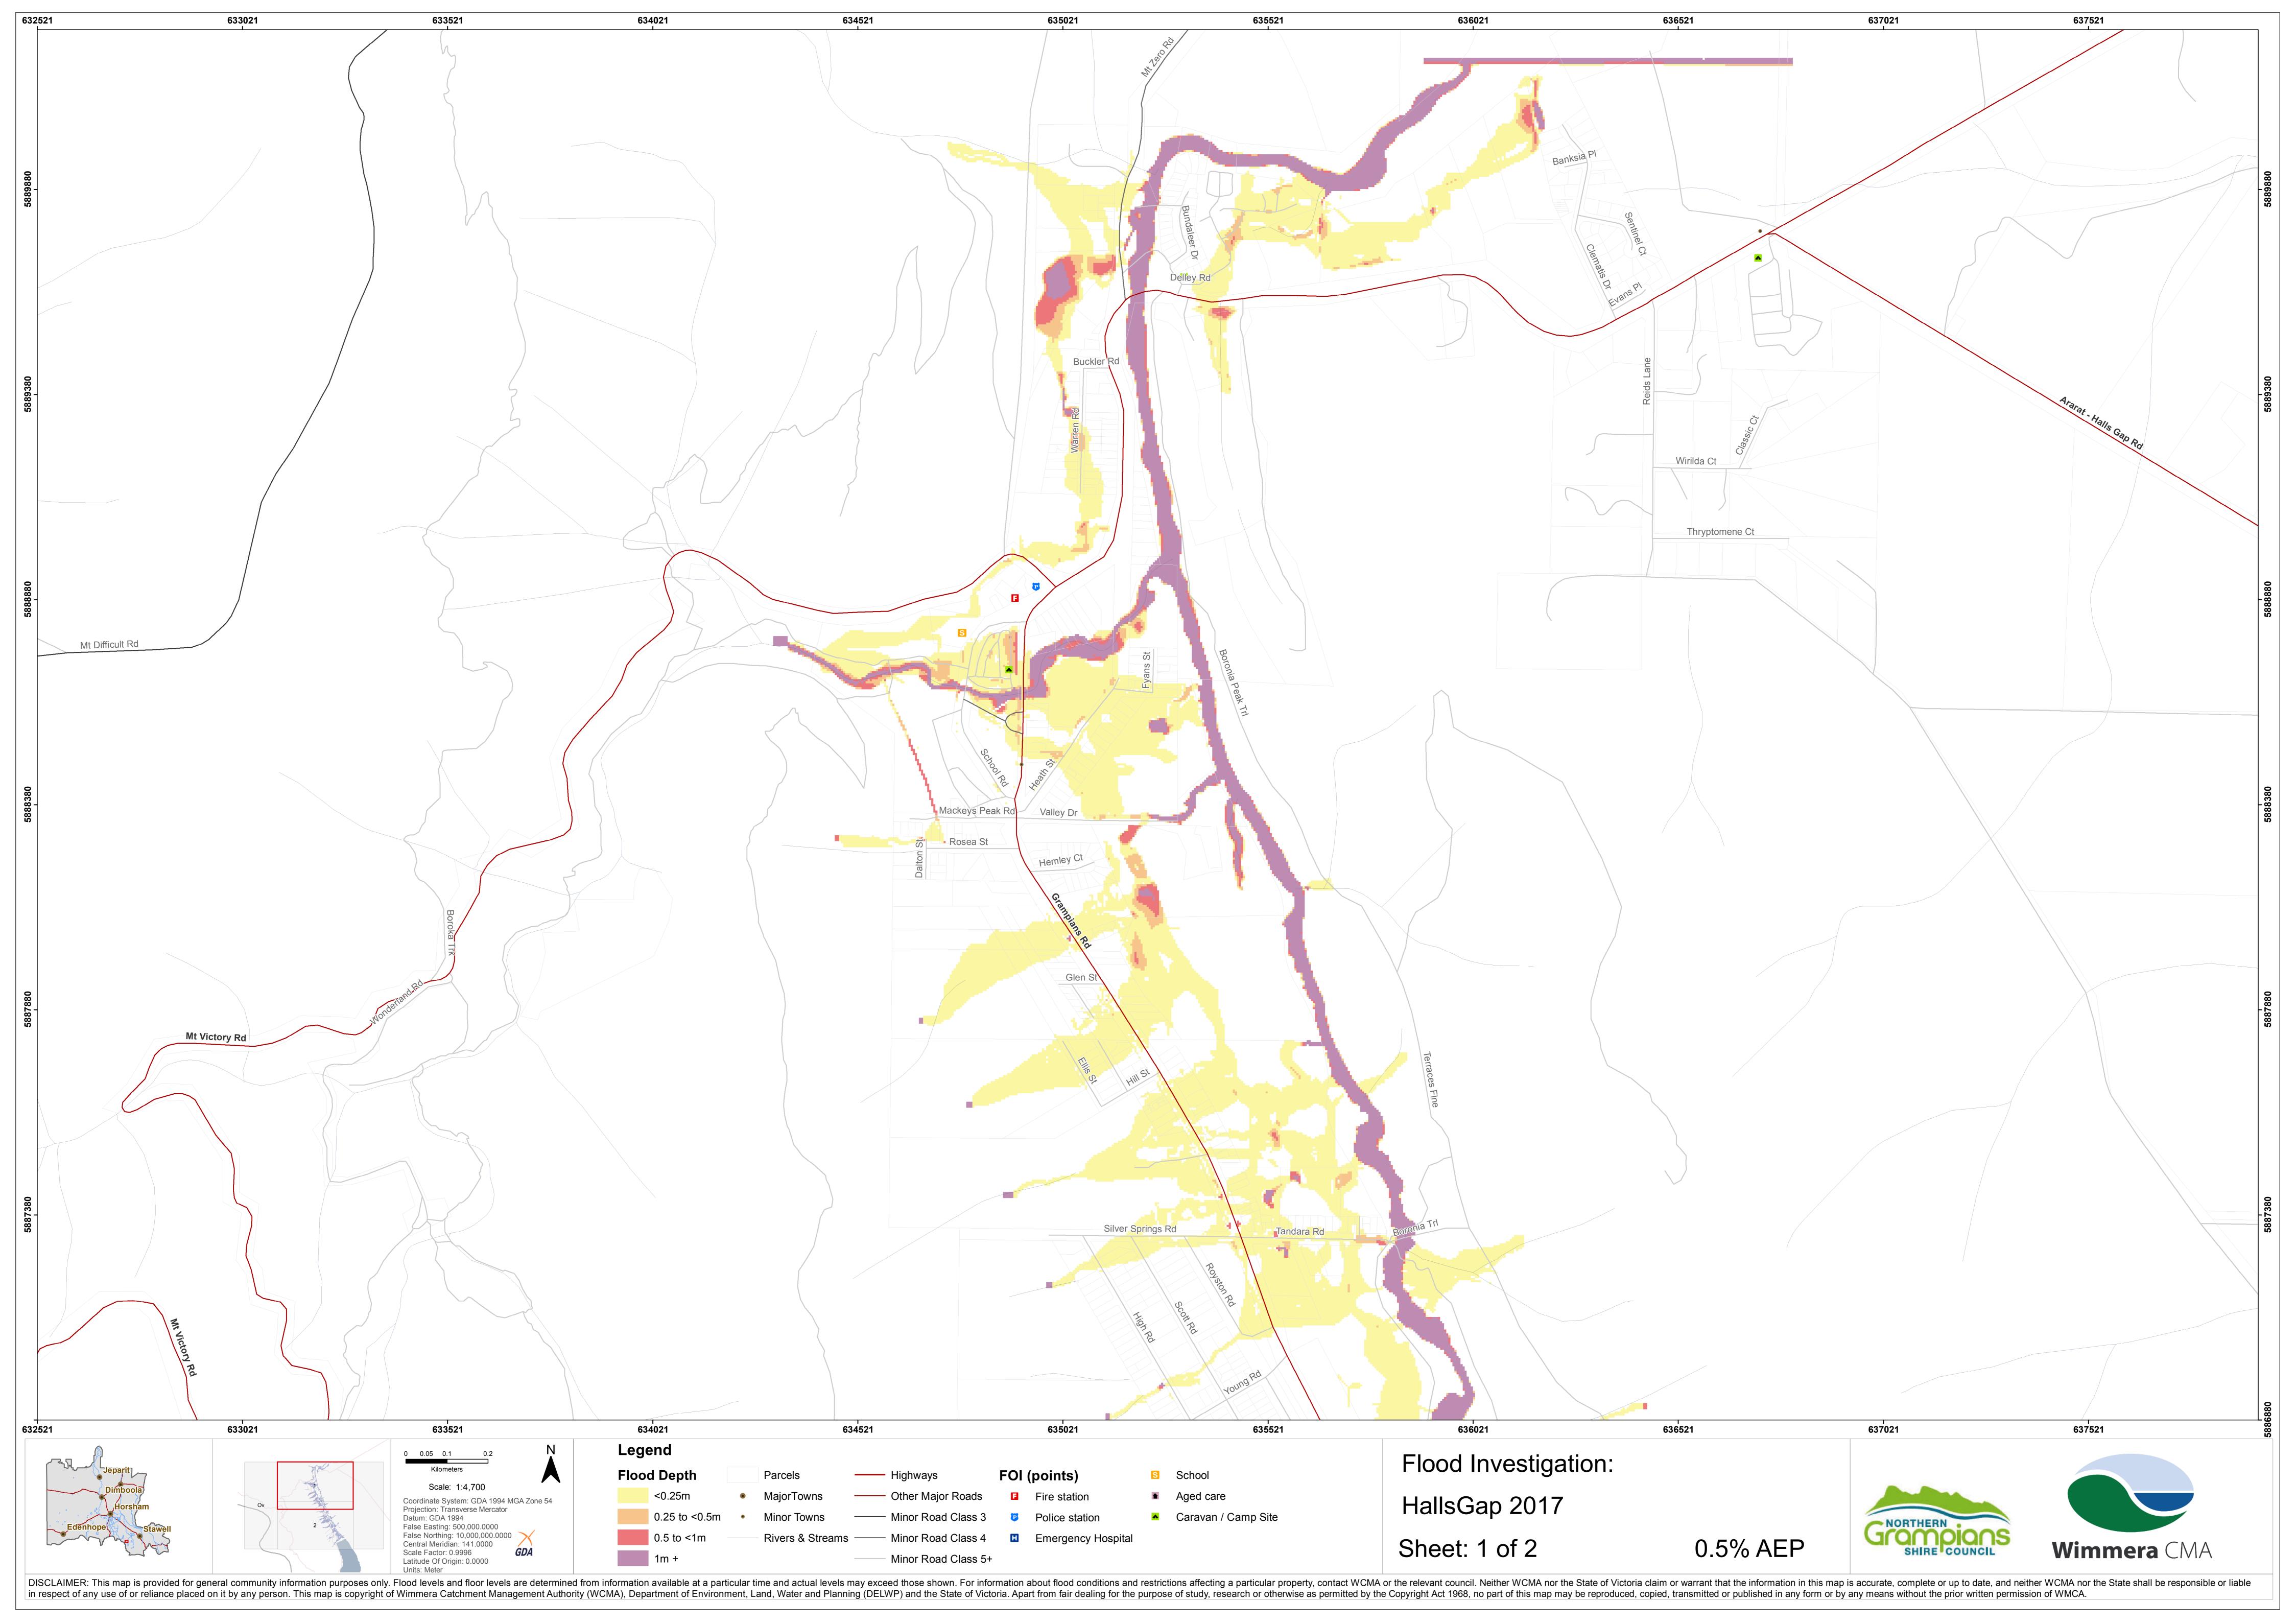

| 634034                                                        | 634534        |                                                                             |                   | 635034                         |                        |
|---------------------------------------------------------------|---------------|-----------------------------------------------------------------------------|-------------------|--------------------------------|------------------------|
|                                                               | ]             |                                                                             | Silver Springs Rd |                                |                        |
|                                                               | /             |                                                                             |                   |                                |                        |
|                                                               |               |                                                                             |                   |                                | Royston                |
|                                                               |               |                                                                             |                   |                                |                        |
|                                                               |               |                                                                             |                   |                                |                        |
|                                                               |               |                                                                             |                   |                                |                        |
|                                                               |               |                                                                             |                   |                                |                        |
|                                                               |               |                                                                             |                   |                                |                        |
|                                                               |               |                                                                             |                   |                                |                        |
|                                                               |               |                                                                             |                   |                                |                        |
|                                                               |               |                                                                             |                   |                                |                        |
|                                                               | <             |                                                                             |                   |                                |                        |
|                                                               |               |                                                                             |                   |                                |                        |
|                                                               |               |                                                                             |                   |                                |                        |
|                                                               | $\sim$        |                                                                             |                   |                                |                        |
|                                                               |               |                                                                             |                   |                                |                        |
|                                                               |               |                                                                             |                   |                                |                        |
|                                                               |               |                                                                             |                   |                                |                        |
|                                                               |               |                                                                             |                   |                                |                        |
|                                                               |               |                                                                             |                   |                                |                        |
|                                                               |               |                                                                             |                   |                                |                        |
|                                                               |               |                                                                             |                   |                                |                        |
|                                                               |               |                                                                             |                   |                                |                        |
|                                                               |               |                                                                             |                   |                                |                        |
|                                                               | $\leq$        |                                                                             |                   |                                |                        |
|                                                               |               | $\geq$                                                                      |                   |                                |                        |
|                                                               |               |                                                                             |                   |                                |                        |
|                                                               | $\sum$        |                                                                             |                   |                                |                        |
|                                                               |               |                                                                             |                   |                                |                        |
| Sundial Rd                                                    |               |                                                                             |                   |                                |                        |
| Ra                                                            | $\geq$        | ~~~~~~~~~~~~~~~~~~~~~~~~~~~~~~~~~~~~~~                                      | ~                 |                                |                        |
|                                                               |               | ~                                                                           |                   |                                |                        |
|                                                               |               |                                                                             |                   |                                |                        |
|                                                               |               |                                                                             |                   |                                |                        |
|                                                               |               |                                                                             |                   |                                |                        |
|                                                               |               |                                                                             |                   |                                |                        |
|                                                               |               |                                                                             |                   |                                |                        |
|                                                               |               |                                                                             |                   |                                |                        |
|                                                               |               |                                                                             |                   |                                |                        |
|                                                               |               |                                                                             |                   |                                |                        |
|                                                               |               |                                                                             |                   |                                |                        |
| 624024                                                        |               |                                                                             |                   |                                |                        |
| 634034<br>Legend                                              | 634534        |                                                                             |                   | 635034                         |                        |
| Flood Depth Parcels                                           |               | <ul> <li>Highways</li> <li>Other Meier Deede</li> </ul>                     | FOI (po           |                                | School                 |
| <0.25mMajorTowns0.25 to <0.5m                                 |               | <ul> <li>Other Major Roads</li> <li>Minor Road Class 3</li> </ul>           |                   | e station  Iice station        | Aged care<br>Caravan / |
|                                                               | eams ——       | <ul> <li>Minor Road Class 4</li> <li>Minor Road Class 5-</li> </ul>         |                   | nergency Hospital              |                        |
| 1m +<br>ormation available at a particular time and actual le | evels may exc | <ul> <li>Minor Road Class 5-</li> <li>Beed those shown. For info</li> </ul> |                   | t flood conditions and restric |                        |