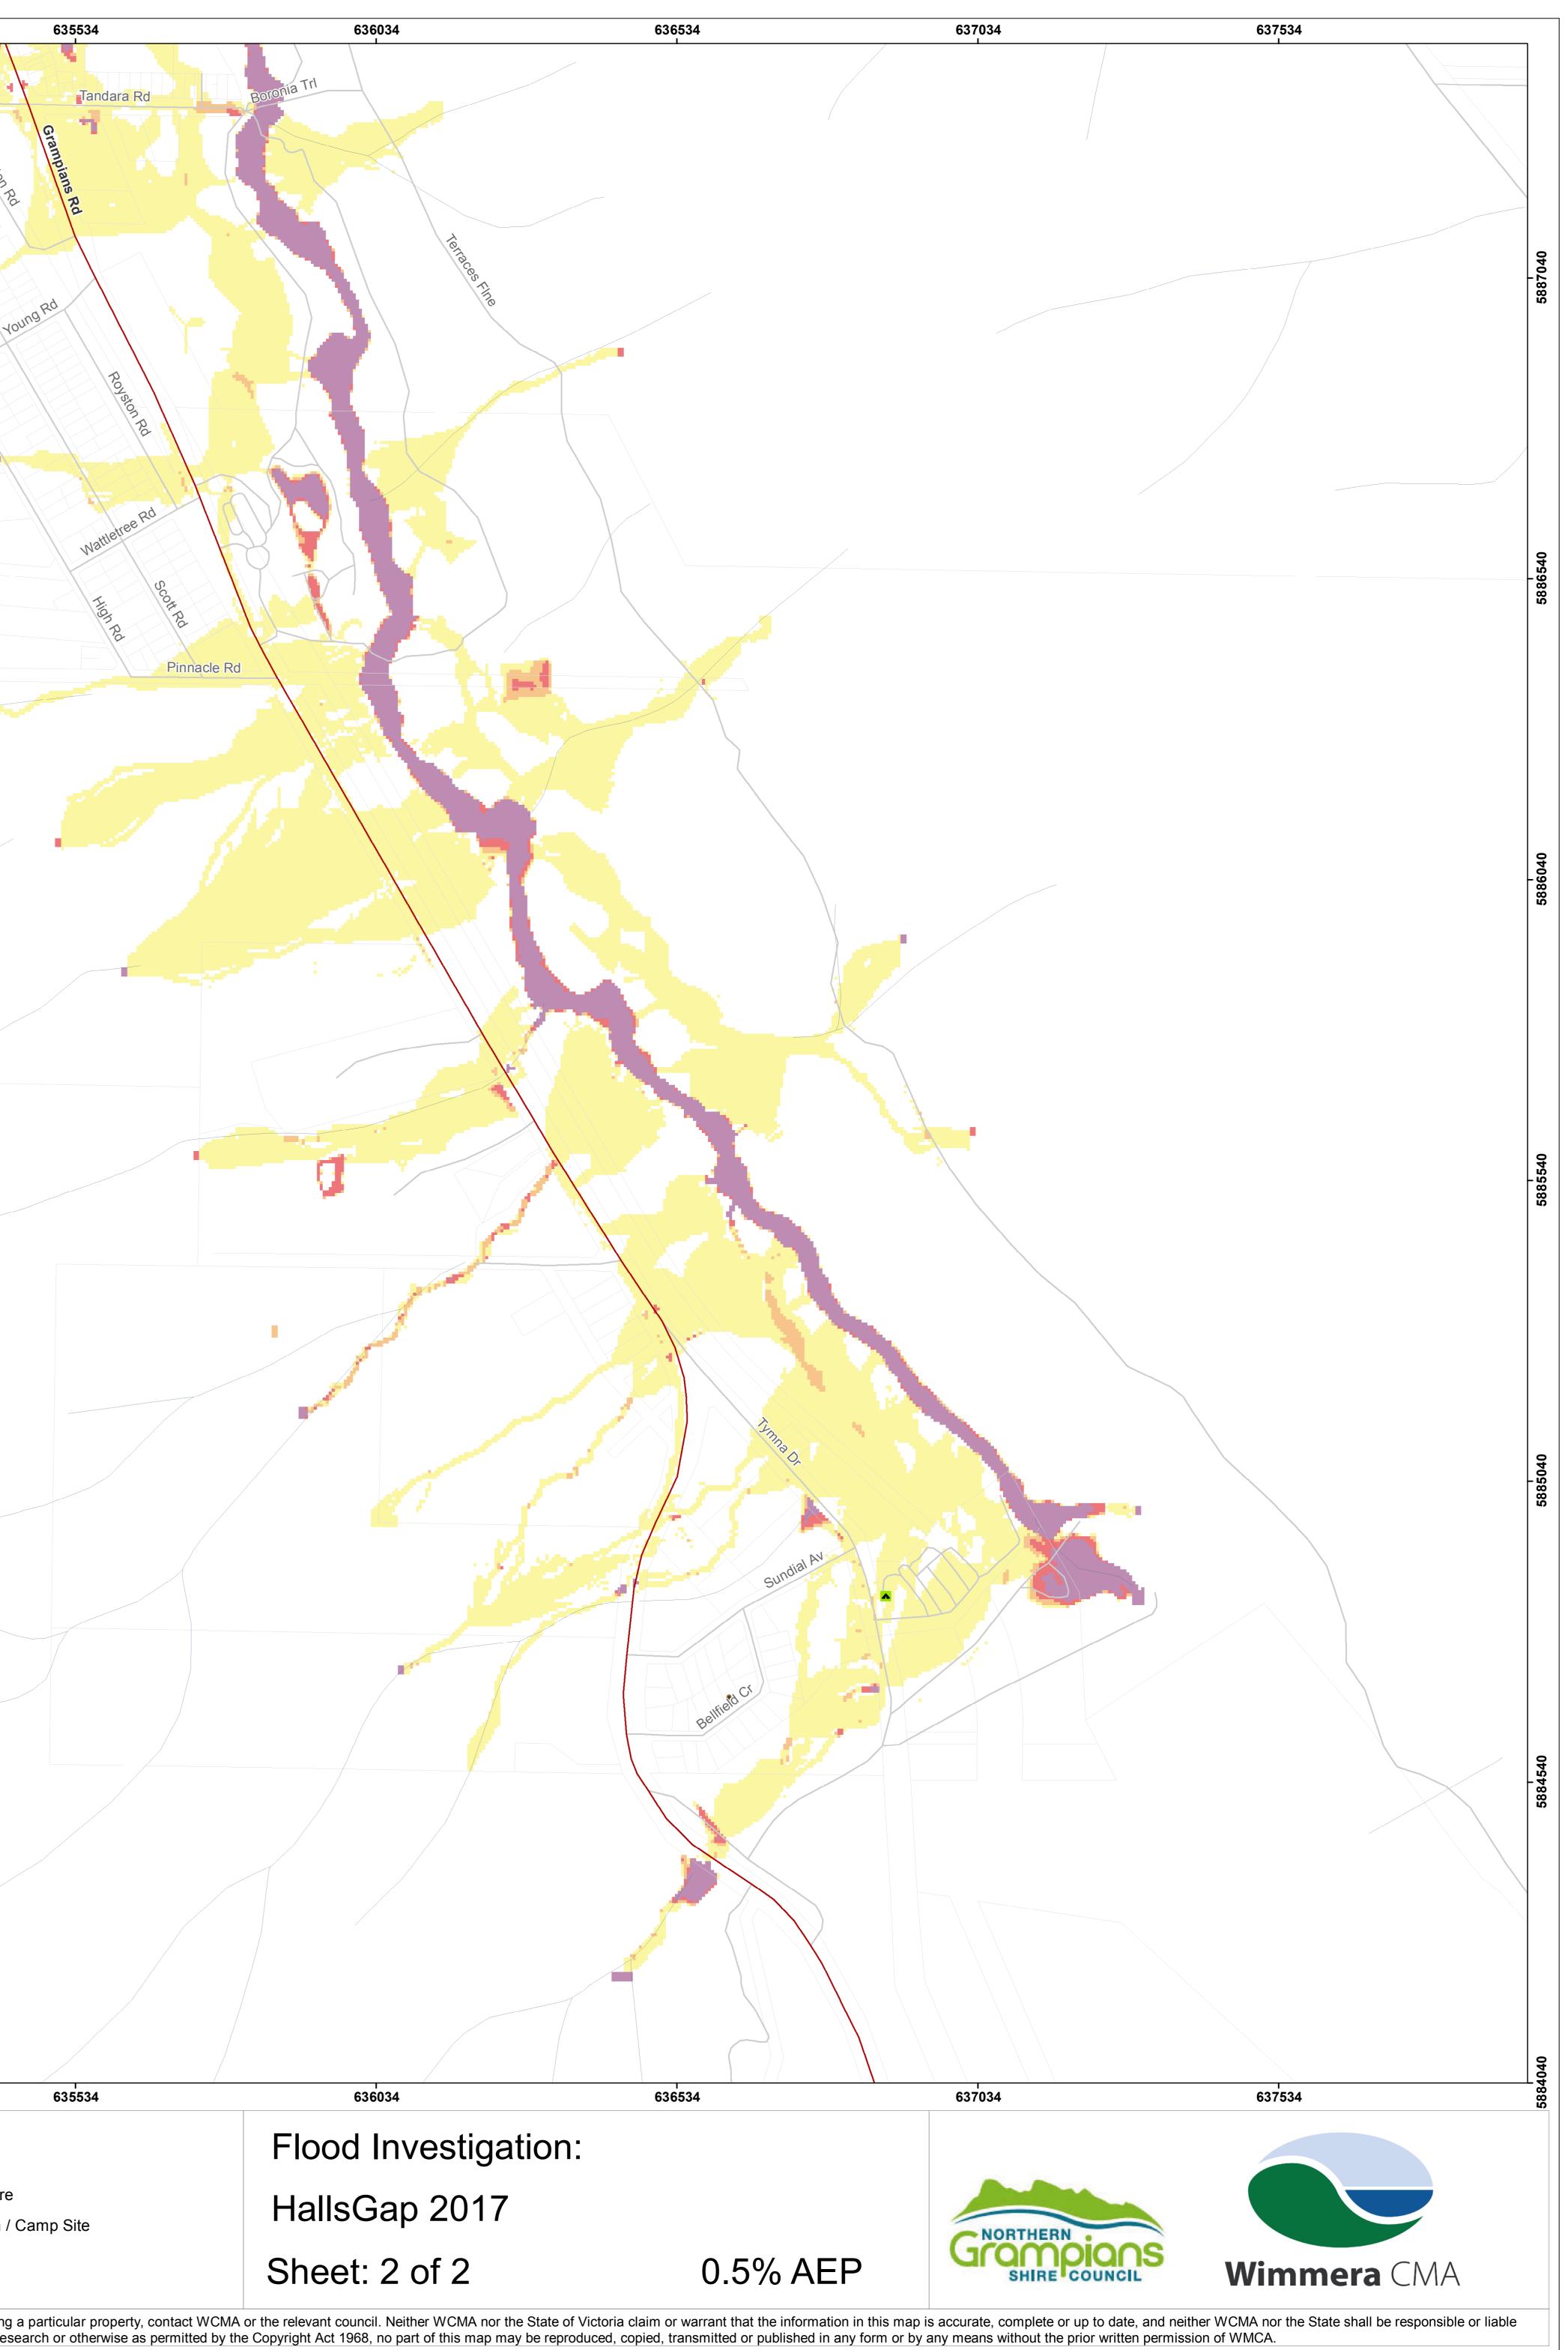

| 634034                                                        | 634534        |                                                                             |                   | 635034                         |                        |
|---------------------------------------------------------------|---------------|-----------------------------------------------------------------------------|-------------------|--------------------------------|------------------------|
|                                                               | ]             |                                                                             | Silver Springs Rd |                                |                        |
|                                                               | /             |                                                                             |                   |                                |                        |
|                                                               |               |                                                                             |                   |                                | Royston                |
|                                                               |               |                                                                             |                   |                                |                        |
|                                                               |               |                                                                             |                   |                                |                        |
|                                                               |               |                                                                             |                   |                                |                        |
|                                                               |               |                                                                             |                   |                                |                        |
|                                                               |               |                                                                             |                   |                                |                        |
|                                                               |               |                                                                             |                   |                                |                        |
|                                                               |               |                                                                             |                   |                                |                        |
|                                                               |               |                                                                             |                   |                                |                        |
|                                                               | <             |                                                                             |                   |                                |                        |
|                                                               |               |                                                                             |                   |                                |                        |
|                                                               |               |                                                                             |                   |                                |                        |
|                                                               | $\sim$        |                                                                             |                   |                                |                        |
|                                                               |               |                                                                             |                   |                                |                        |
|                                                               |               |                                                                             |                   |                                |                        |
|                                                               |               |                                                                             |                   |                                |                        |
|                                                               |               |                                                                             |                   |                                |                        |
|                                                               |               |                                                                             |                   |                                |                        |
|                                                               |               |                                                                             |                   |                                |                        |
|                                                               |               |                                                                             |                   |                                |                        |
|                                                               |               |                                                                             |                   |                                |                        |
|                                                               |               |                                                                             |                   |                                |                        |
|                                                               | $\leq$        |                                                                             |                   |                                |                        |
|                                                               |               | $\geq$                                                                      |                   |                                |                        |
|                                                               |               |                                                                             |                   |                                |                        |
|                                                               | $\sum$        |                                                                             |                   |                                |                        |
|                                                               |               |                                                                             |                   |                                |                        |
| Sundial Rd                                                    |               |                                                                             |                   |                                |                        |
| Ra                                                            | $\geq$        | ~~~~~~~~~~~~~~~~~~~~~~~~~~~~~~~~~~~~~~                                      | ~                 |                                |                        |
|                                                               |               | ~                                                                           |                   |                                |                        |
|                                                               |               |                                                                             |                   |                                |                        |
|                                                               |               |                                                                             |                   |                                |                        |
|                                                               |               |                                                                             |                   |                                |                        |
|                                                               |               |                                                                             |                   |                                |                        |
|                                                               |               |                                                                             |                   |                                |                        |
|                                                               |               |                                                                             |                   |                                |                        |
|                                                               |               |                                                                             |                   |                                |                        |
|                                                               |               |                                                                             |                   |                                |                        |
|                                                               |               |                                                                             |                   |                                |                        |
| 624024                                                        |               |                                                                             |                   |                                |                        |
| 634034<br>Legend                                              | 634534        |                                                                             |                   | 635034                         |                        |
| Flood Depth Parcels                                           |               | <ul> <li>Highways</li> <li>Other Meier Deede</li> </ul>                     | FOI (po           |                                | School                 |
| <0.25mMajorTowns0.25 to <0.5m                                 |               | <ul> <li>Other Major Roads</li> <li>Minor Road Class 3</li> </ul>           |                   | e station  Iice station        | Aged care<br>Caravan / |
|                                                               | eams ——       | <ul> <li>Minor Road Class 4</li> <li>Minor Road Class 5-</li> </ul>         |                   | nergency Hospital              |                        |
| 1m +<br>ormation available at a particular time and actual le | evels may exc | <ul> <li>Minor Road Class 5-</li> <li>Beed those shown. For info</li> </ul> |                   | t flood conditions and restric |                        |