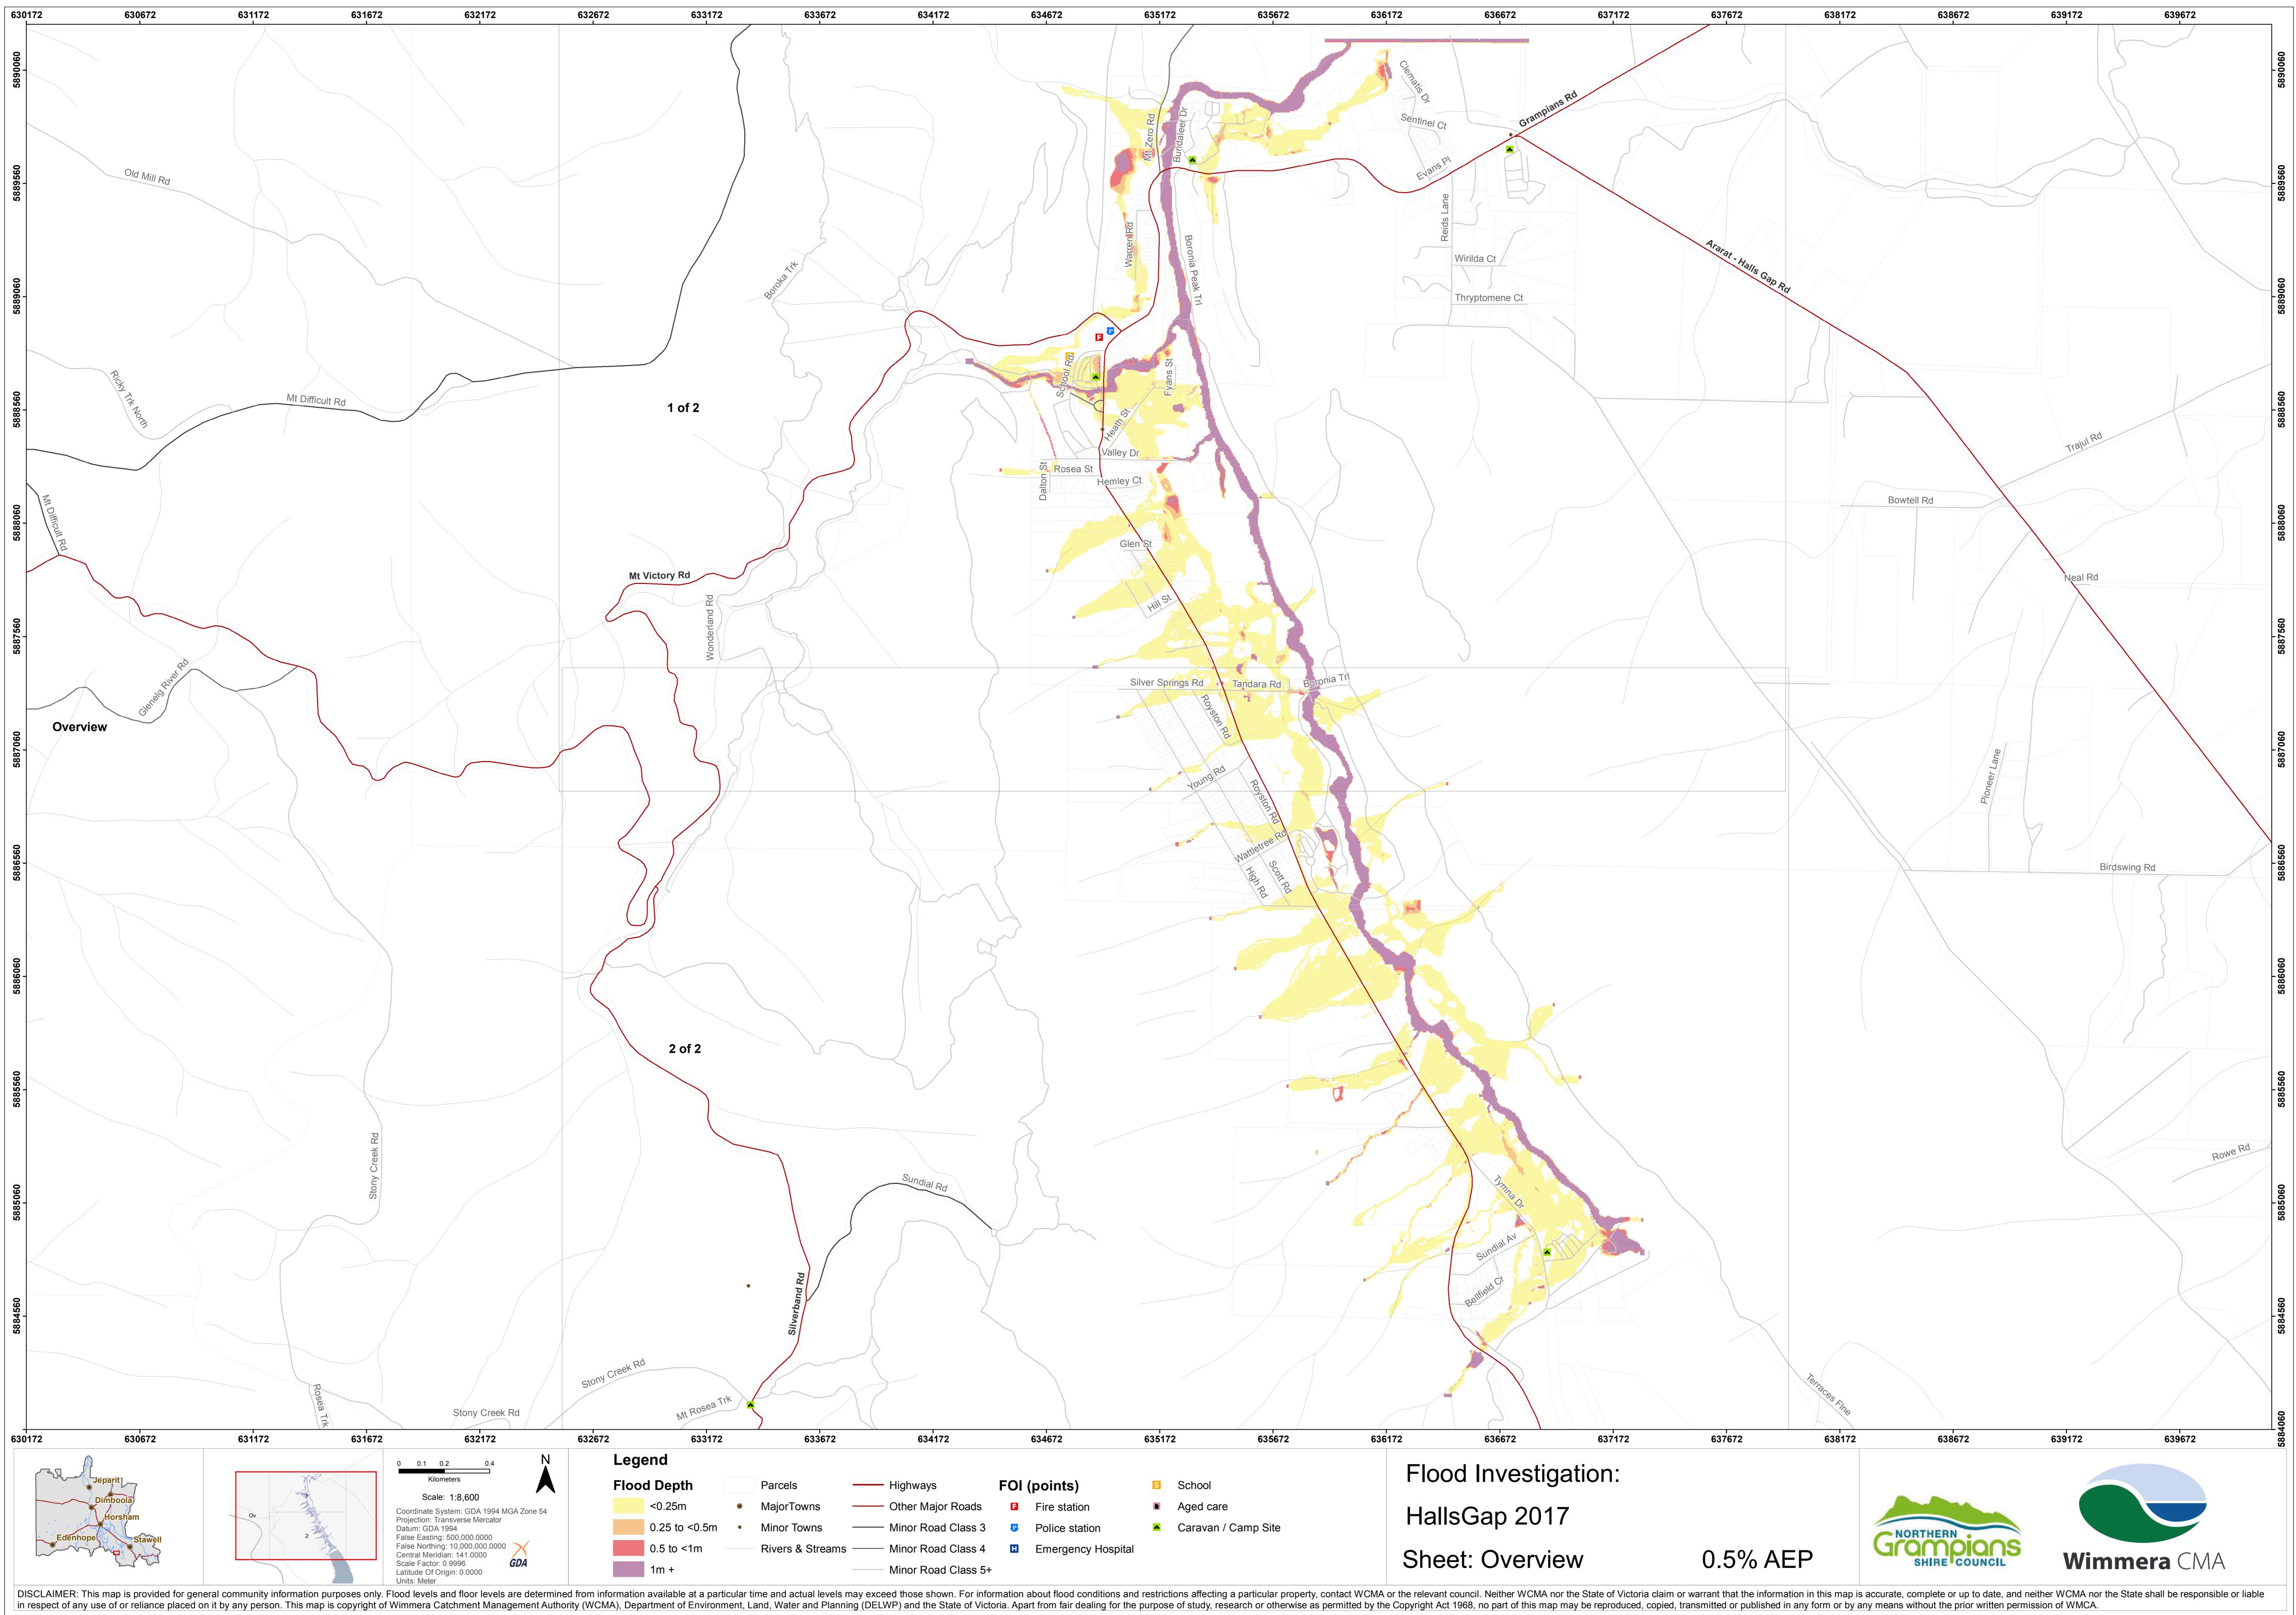

| 634034                                                        | 634534        |                                                                             |                   | 635034                         |                        |
|---------------------------------------------------------------|---------------|-----------------------------------------------------------------------------|-------------------|--------------------------------|------------------------|
|                                                               | ]             |                                                                             | Silver Springs Rd |                                |                        |
|                                                               | /             |                                                                             |                   |                                |                        |
|                                                               |               |                                                                             |                   |                                | Royston                |
|                                                               |               |                                                                             |                   |                                |                        |
|                                                               |               |                                                                             |                   |                                |                        |
|                                                               |               |                                                                             |                   |                                |                        |
|                                                               |               |                                                                             |                   |                                |                        |
|                                                               |               |                                                                             |                   |                                |                        |
|                                                               |               |                                                                             |                   |                                |                        |
|                                                               |               |                                                                             |                   |                                |                        |
|                                                               |               |                                                                             |                   |                                |                        |
|                                                               | <             |                                                                             |                   |                                |                        |
|                                                               |               |                                                                             |                   |                                |                        |
|                                                               |               |                                                                             |                   |                                |                        |
|                                                               | $\sim$        |                                                                             |                   |                                |                        |
|                                                               |               |                                                                             |                   |                                |                        |
|                                                               |               |                                                                             |                   |                                |                        |
|                                                               |               |                                                                             |                   |                                |                        |
|                                                               |               |                                                                             |                   |                                |                        |
|                                                               |               |                                                                             |                   |                                |                        |
|                                                               |               |                                                                             |                   |                                |                        |
|                                                               |               |                                                                             |                   |                                |                        |
|                                                               |               |                                                                             |                   |                                |                        |
|                                                               |               |                                                                             |                   |                                |                        |
|                                                               | $\leq$        |                                                                             |                   |                                |                        |
|                                                               |               | $\geq$                                                                      |                   |                                |                        |
|                                                               |               |                                                                             |                   |                                |                        |
|                                                               | $\sum$        |                                                                             |                   |                                |                        |
|                                                               |               |                                                                             |                   |                                |                        |
| Sundial Rd                                                    |               |                                                                             |                   |                                |                        |
| Ra                                                            | $\geq$        | ~~~~~~~~~~~~~~~~~~~~~~~~~~~~~~~~~~~~~~                                      | ~                 |                                |                        |
|                                                               |               | ~                                                                           |                   |                                |                        |
|                                                               |               |                                                                             |                   |                                |                        |
|                                                               |               |                                                                             |                   |                                |                        |
|                                                               |               |                                                                             |                   |                                |                        |
|                                                               |               |                                                                             |                   |                                |                        |
|                                                               |               |                                                                             |                   |                                |                        |
|                                                               |               |                                                                             |                   |                                |                        |
|                                                               |               |                                                                             |                   |                                |                        |
|                                                               |               |                                                                             |                   |                                |                        |
|                                                               |               |                                                                             |                   |                                |                        |
| 624024                                                        |               |                                                                             |                   |                                |                        |
| 634034<br>Legend                                              | 634534        |                                                                             |                   | 635034                         |                        |
| Flood Depth Parcels                                           |               | <ul> <li>Highways</li> <li>Other Meier Deede</li> </ul>                     | FOI (po           |                                | School                 |
| <0.25mMajorTowns0.25 to <0.5m                                 |               | <ul> <li>Other Major Roads</li> <li>Minor Road Class 3</li> </ul>           |                   | e station  Iice station        | Aged care<br>Caravan / |
|                                                               | eams ——       | <ul> <li>Minor Road Class 4</li> <li>Minor Road Class 5-</li> </ul>         |                   | nergency Hospital              |                        |
| 1m +<br>ormation available at a particular time and actual le | evels may exc | <ul> <li>Minor Road Class 5-</li> <li>Beed those shown. For info</li> </ul> |                   | t flood conditions and restric |                        |