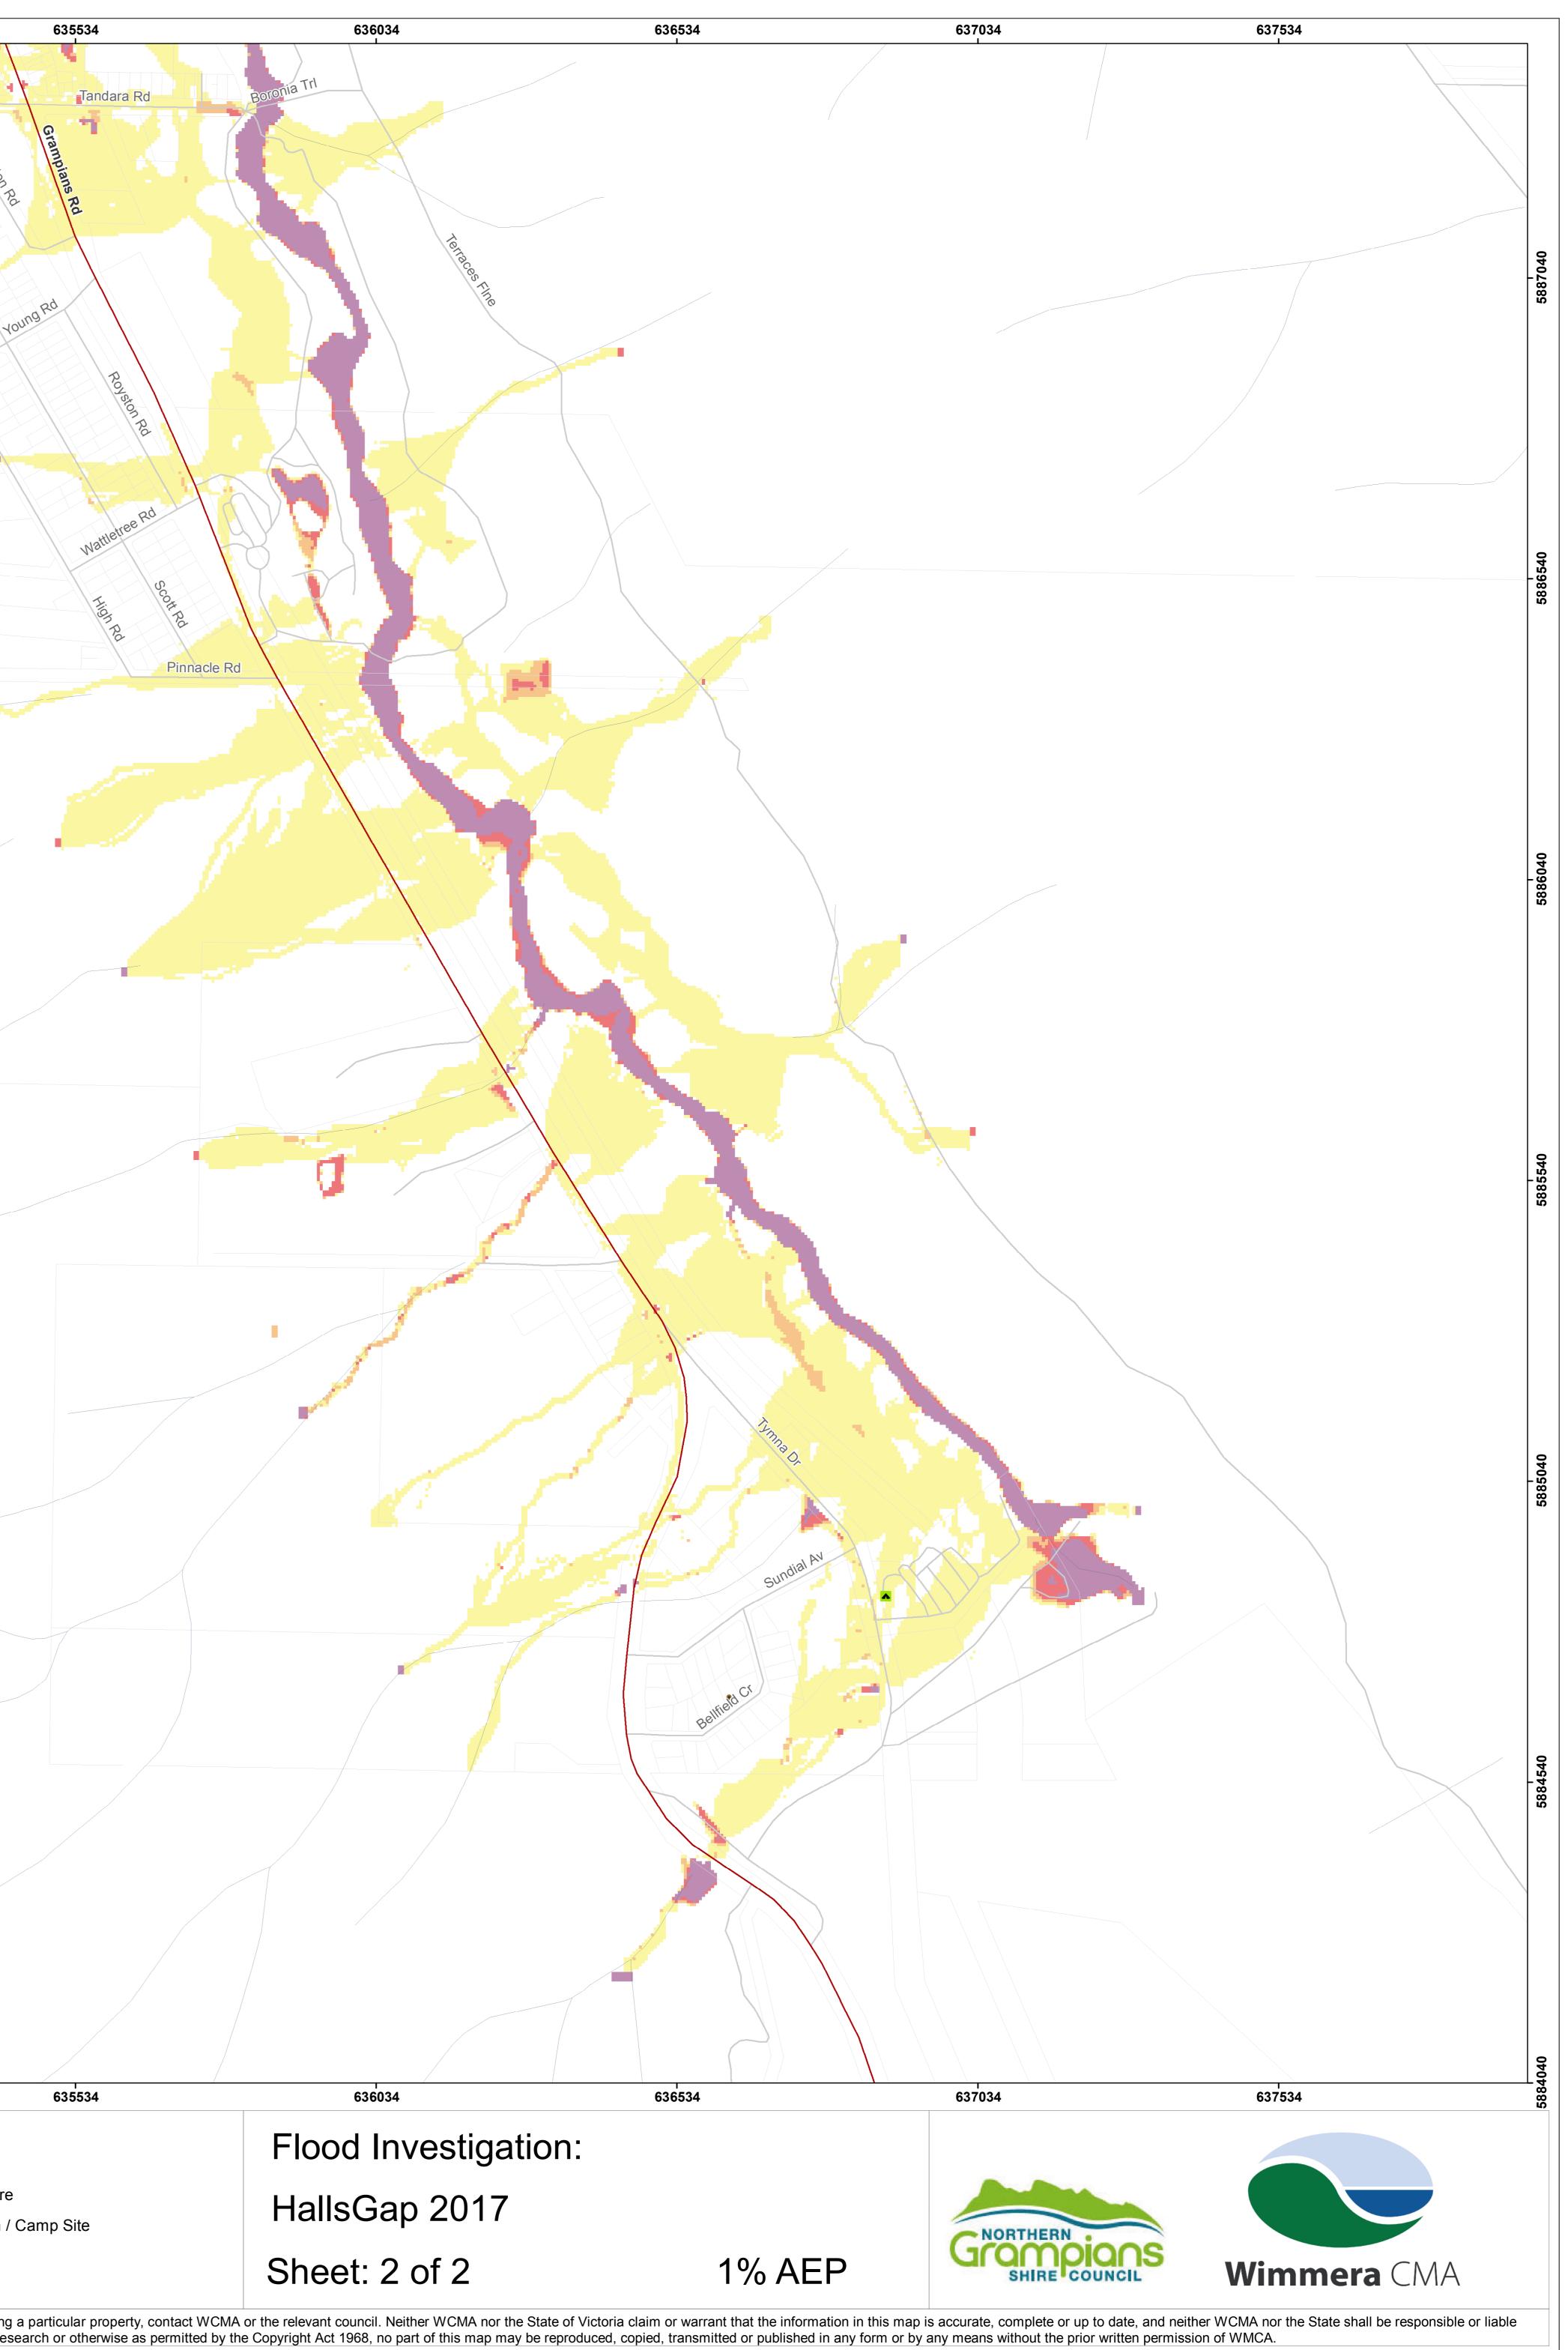

| 634034                                                                            | 634534                                             |                                                                     | 635034                                                 |                                            |
|-----------------------------------------------------------------------------------|----------------------------------------------------|---------------------------------------------------------------------|--------------------------------------------------------|--------------------------------------------|
|                                                                                   |                                                    |                                                                     |                                                        | -Silver Springs Rd                         |
|                                                                                   |                                                    |                                                                     |                                                        |                                            |
|                                                                                   |                                                    |                                                                     |                                                        | Royston F                                  |
|                                                                                   |                                                    |                                                                     |                                                        |                                            |
|                                                                                   |                                                    |                                                                     |                                                        |                                            |
|                                                                                   |                                                    |                                                                     |                                                        |                                            |
|                                                                                   |                                                    |                                                                     |                                                        |                                            |
|                                                                                   |                                                    |                                                                     |                                                        |                                            |
|                                                                                   |                                                    |                                                                     |                                                        |                                            |
|                                                                                   |                                                    |                                                                     |                                                        |                                            |
|                                                                                   |                                                    |                                                                     |                                                        |                                            |
|                                                                                   |                                                    |                                                                     |                                                        |                                            |
|                                                                                   |                                                    |                                                                     |                                                        |                                            |
|                                                                                   |                                                    |                                                                     |                                                        |                                            |
|                                                                                   | ~~~~~~~~~~~~~~~~~~~~~~~~~~~~~~~~~~~~~~~            |                                                                     |                                                        |                                            |
|                                                                                   |                                                    |                                                                     |                                                        |                                            |
|                                                                                   |                                                    |                                                                     |                                                        |                                            |
|                                                                                   |                                                    |                                                                     |                                                        |                                            |
|                                                                                   |                                                    |                                                                     |                                                        |                                            |
|                                                                                   |                                                    |                                                                     |                                                        |                                            |
|                                                                                   |                                                    |                                                                     |                                                        |                                            |
|                                                                                   |                                                    |                                                                     |                                                        |                                            |
|                                                                                   |                                                    |                                                                     |                                                        |                                            |
|                                                                                   |                                                    |                                                                     |                                                        |                                            |
|                                                                                   | $\leq$                                             |                                                                     |                                                        |                                            |
|                                                                                   |                                                    | 7                                                                   |                                                        |                                            |
|                                                                                   |                                                    |                                                                     |                                                        |                                            |
|                                                                                   |                                                    | $\langle$                                                           |                                                        |                                            |
|                                                                                   |                                                    |                                                                     |                                                        |                                            |
| 36                                                                                | Indial Ro                                          |                                                                     |                                                        |                                            |
|                                                                                   |                                                    |                                                                     |                                                        |                                            |
|                                                                                   |                                                    |                                                                     |                                                        |                                            |
|                                                                                   |                                                    |                                                                     |                                                        |                                            |
|                                                                                   |                                                    |                                                                     |                                                        |                                            |
|                                                                                   |                                                    |                                                                     |                                                        |                                            |
|                                                                                   |                                                    |                                                                     |                                                        |                                            |
|                                                                                   |                                                    |                                                                     |                                                        |                                            |
|                                                                                   |                                                    |                                                                     |                                                        |                                            |
| $\sum$                                                                            |                                                    |                                                                     |                                                        |                                            |
|                                                                                   |                                                    |                                                                     |                                                        |                                            |
|                                                                                   |                                                    |                                                                     |                                                        |                                            |
| 634034                                                                            | 634534                                             |                                                                     | 635034                                                 |                                            |
| Legend                                                                            |                                                    |                                                                     |                                                        |                                            |
| Flood DepthParce<0.25m                                                            | orTowns                                            | <ul> <li>Highways</li> <li>Other Major Roads</li> </ul>             | FOI (points)<br>Fire station                           | <ul><li>School</li><li>Aged care</li></ul> |
| 0.25 to <0.5m • Mine                                                              | or Towns ——                                        | - Minor Road Class 3                                                | Police static                                          | on 🔺 Caravan /                             |
| 0.5 to <1m                                                                        | ers & Streams ——                                   | <ul> <li>Minor Road Class 4</li> <li>Minor Road Class 5+</li> </ul> |                                                        | Hospital                                   |
| ormation available at a particular time an A), Department of Environment, Land, W | d actual levels may exc<br>/ater and Planning (DEI | eed those shown. For info<br>WP) and the State of Vict              | ormation about flood con<br>toria. Apart from fair dea | iditions and restrictions affecting        |