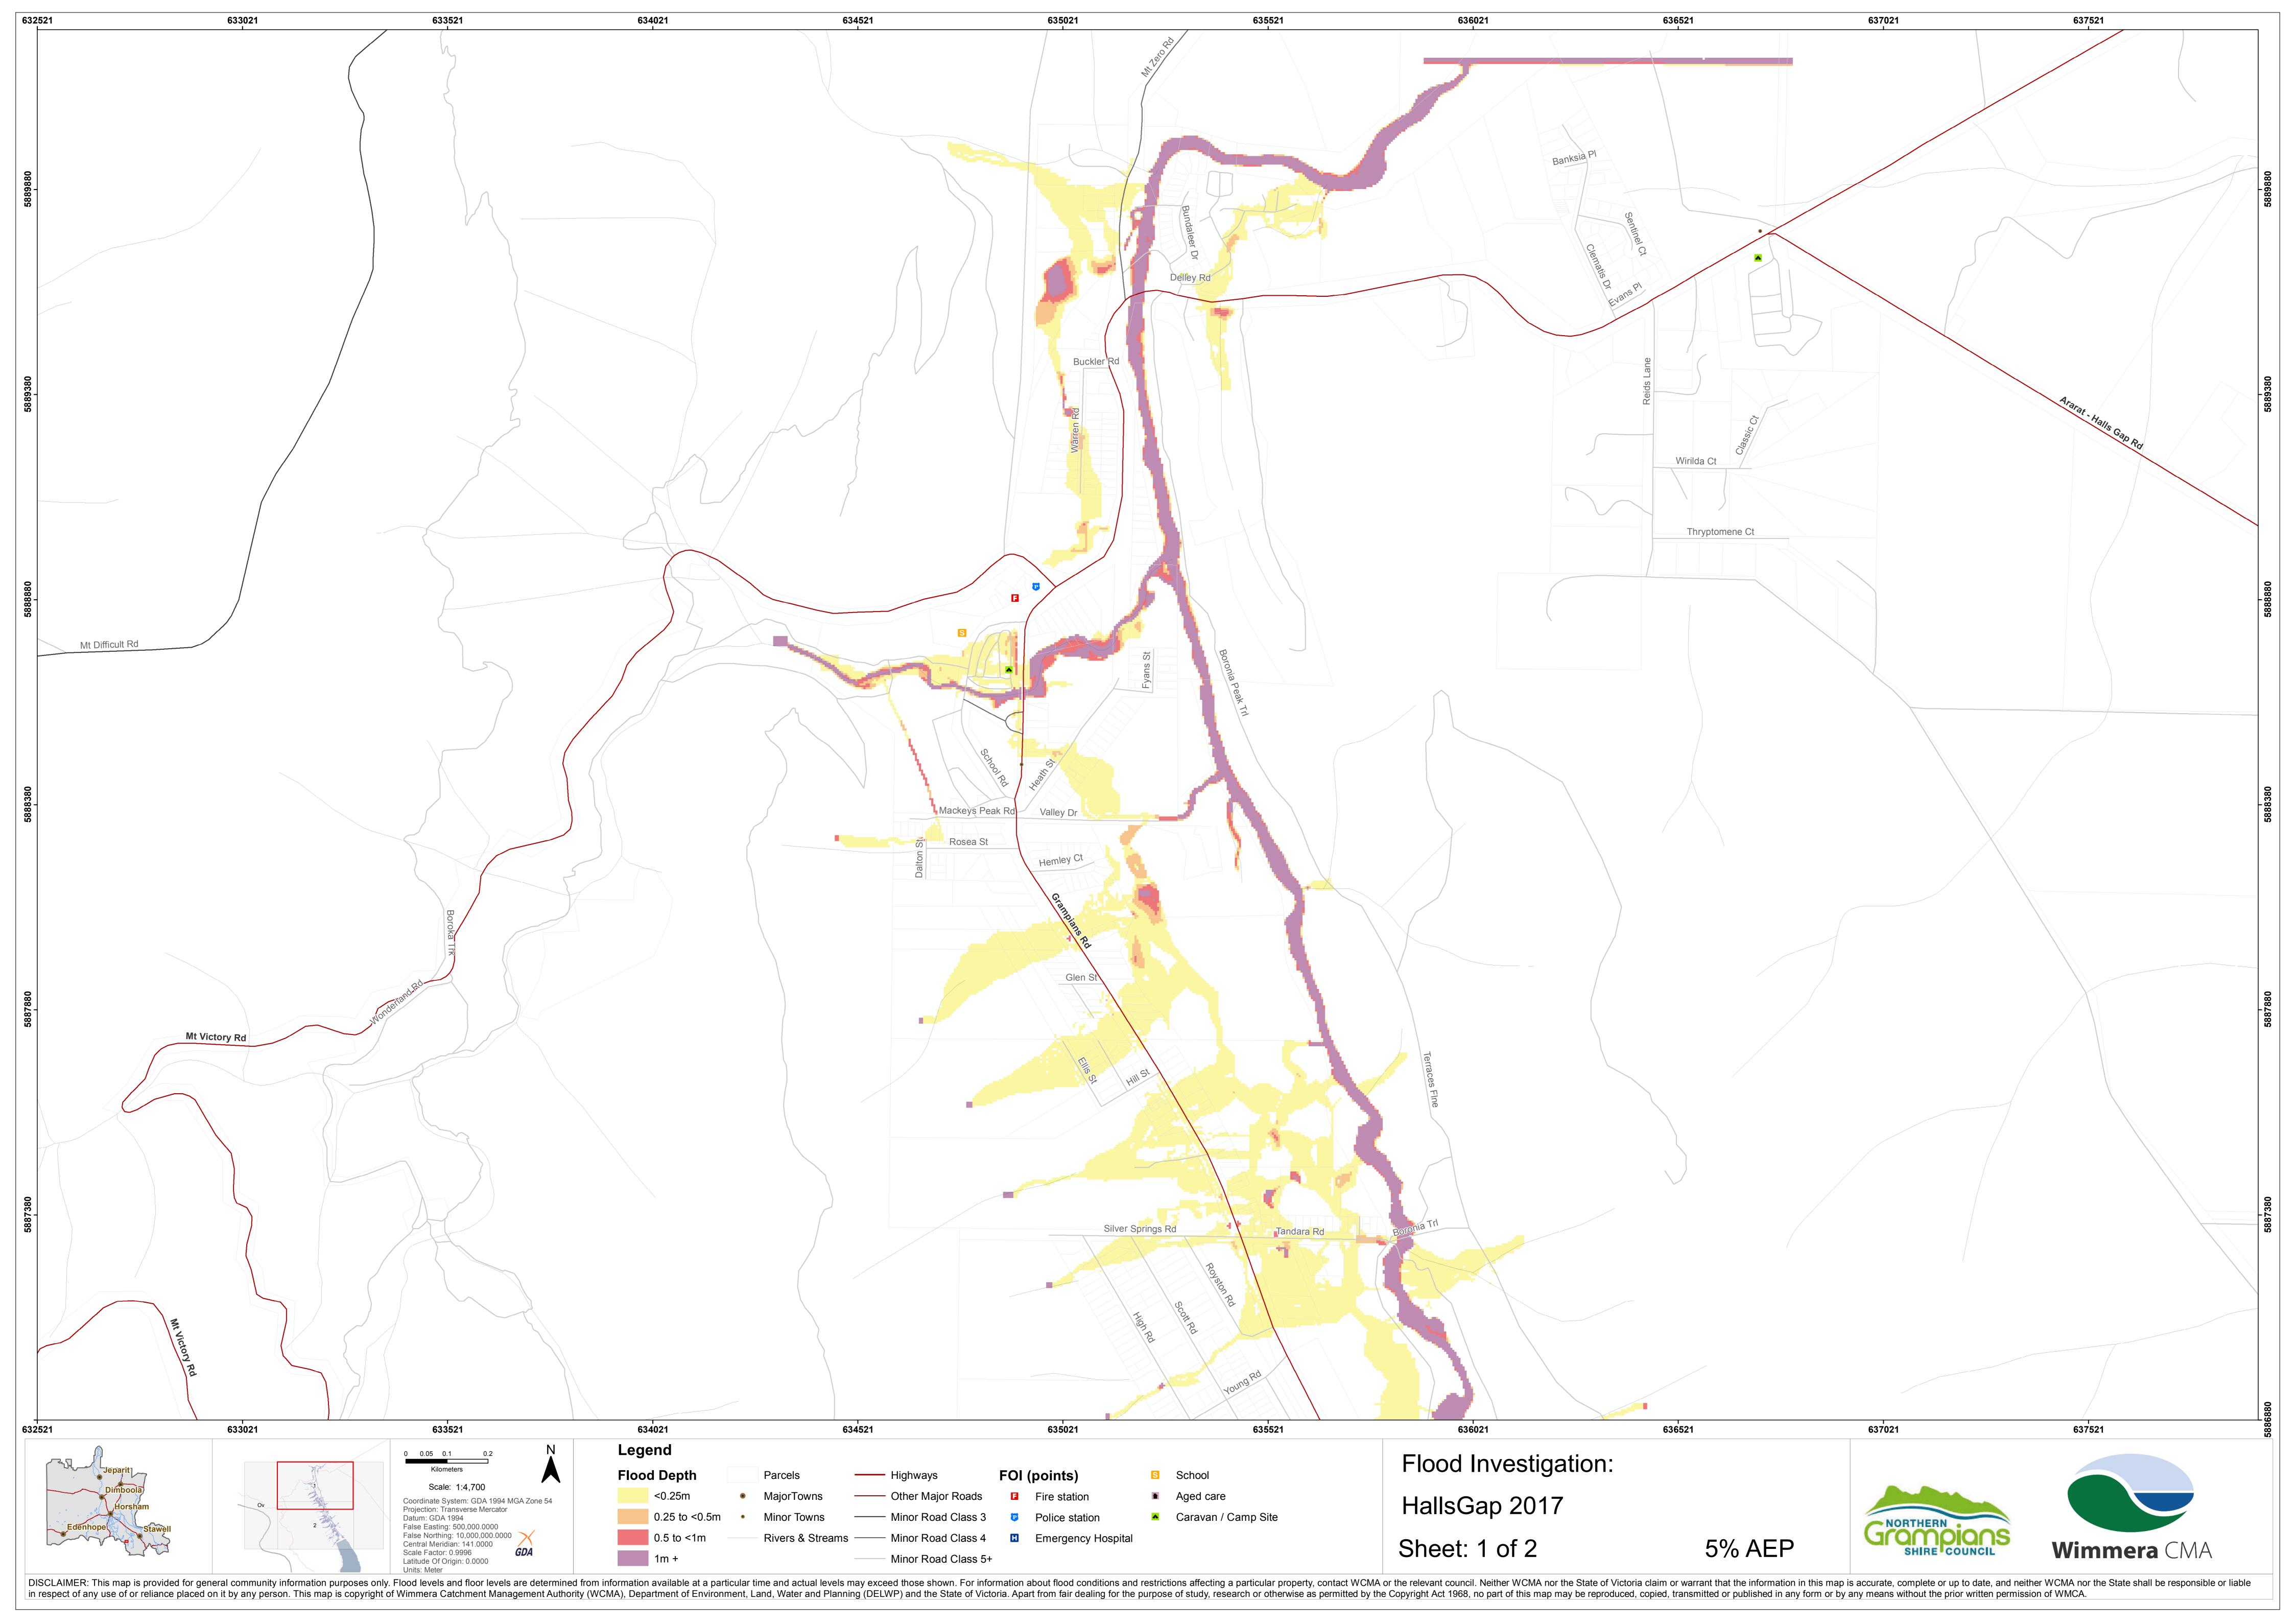

| 634034                                         | 634534         |                                                                     | 635034                         |                                            |
|------------------------------------------------|----------------|---------------------------------------------------------------------|--------------------------------|--------------------------------------------|
|                                                |                |                                                                     | Silv                           | er Springs Rd                              |
|                                                |                |                                                                     |