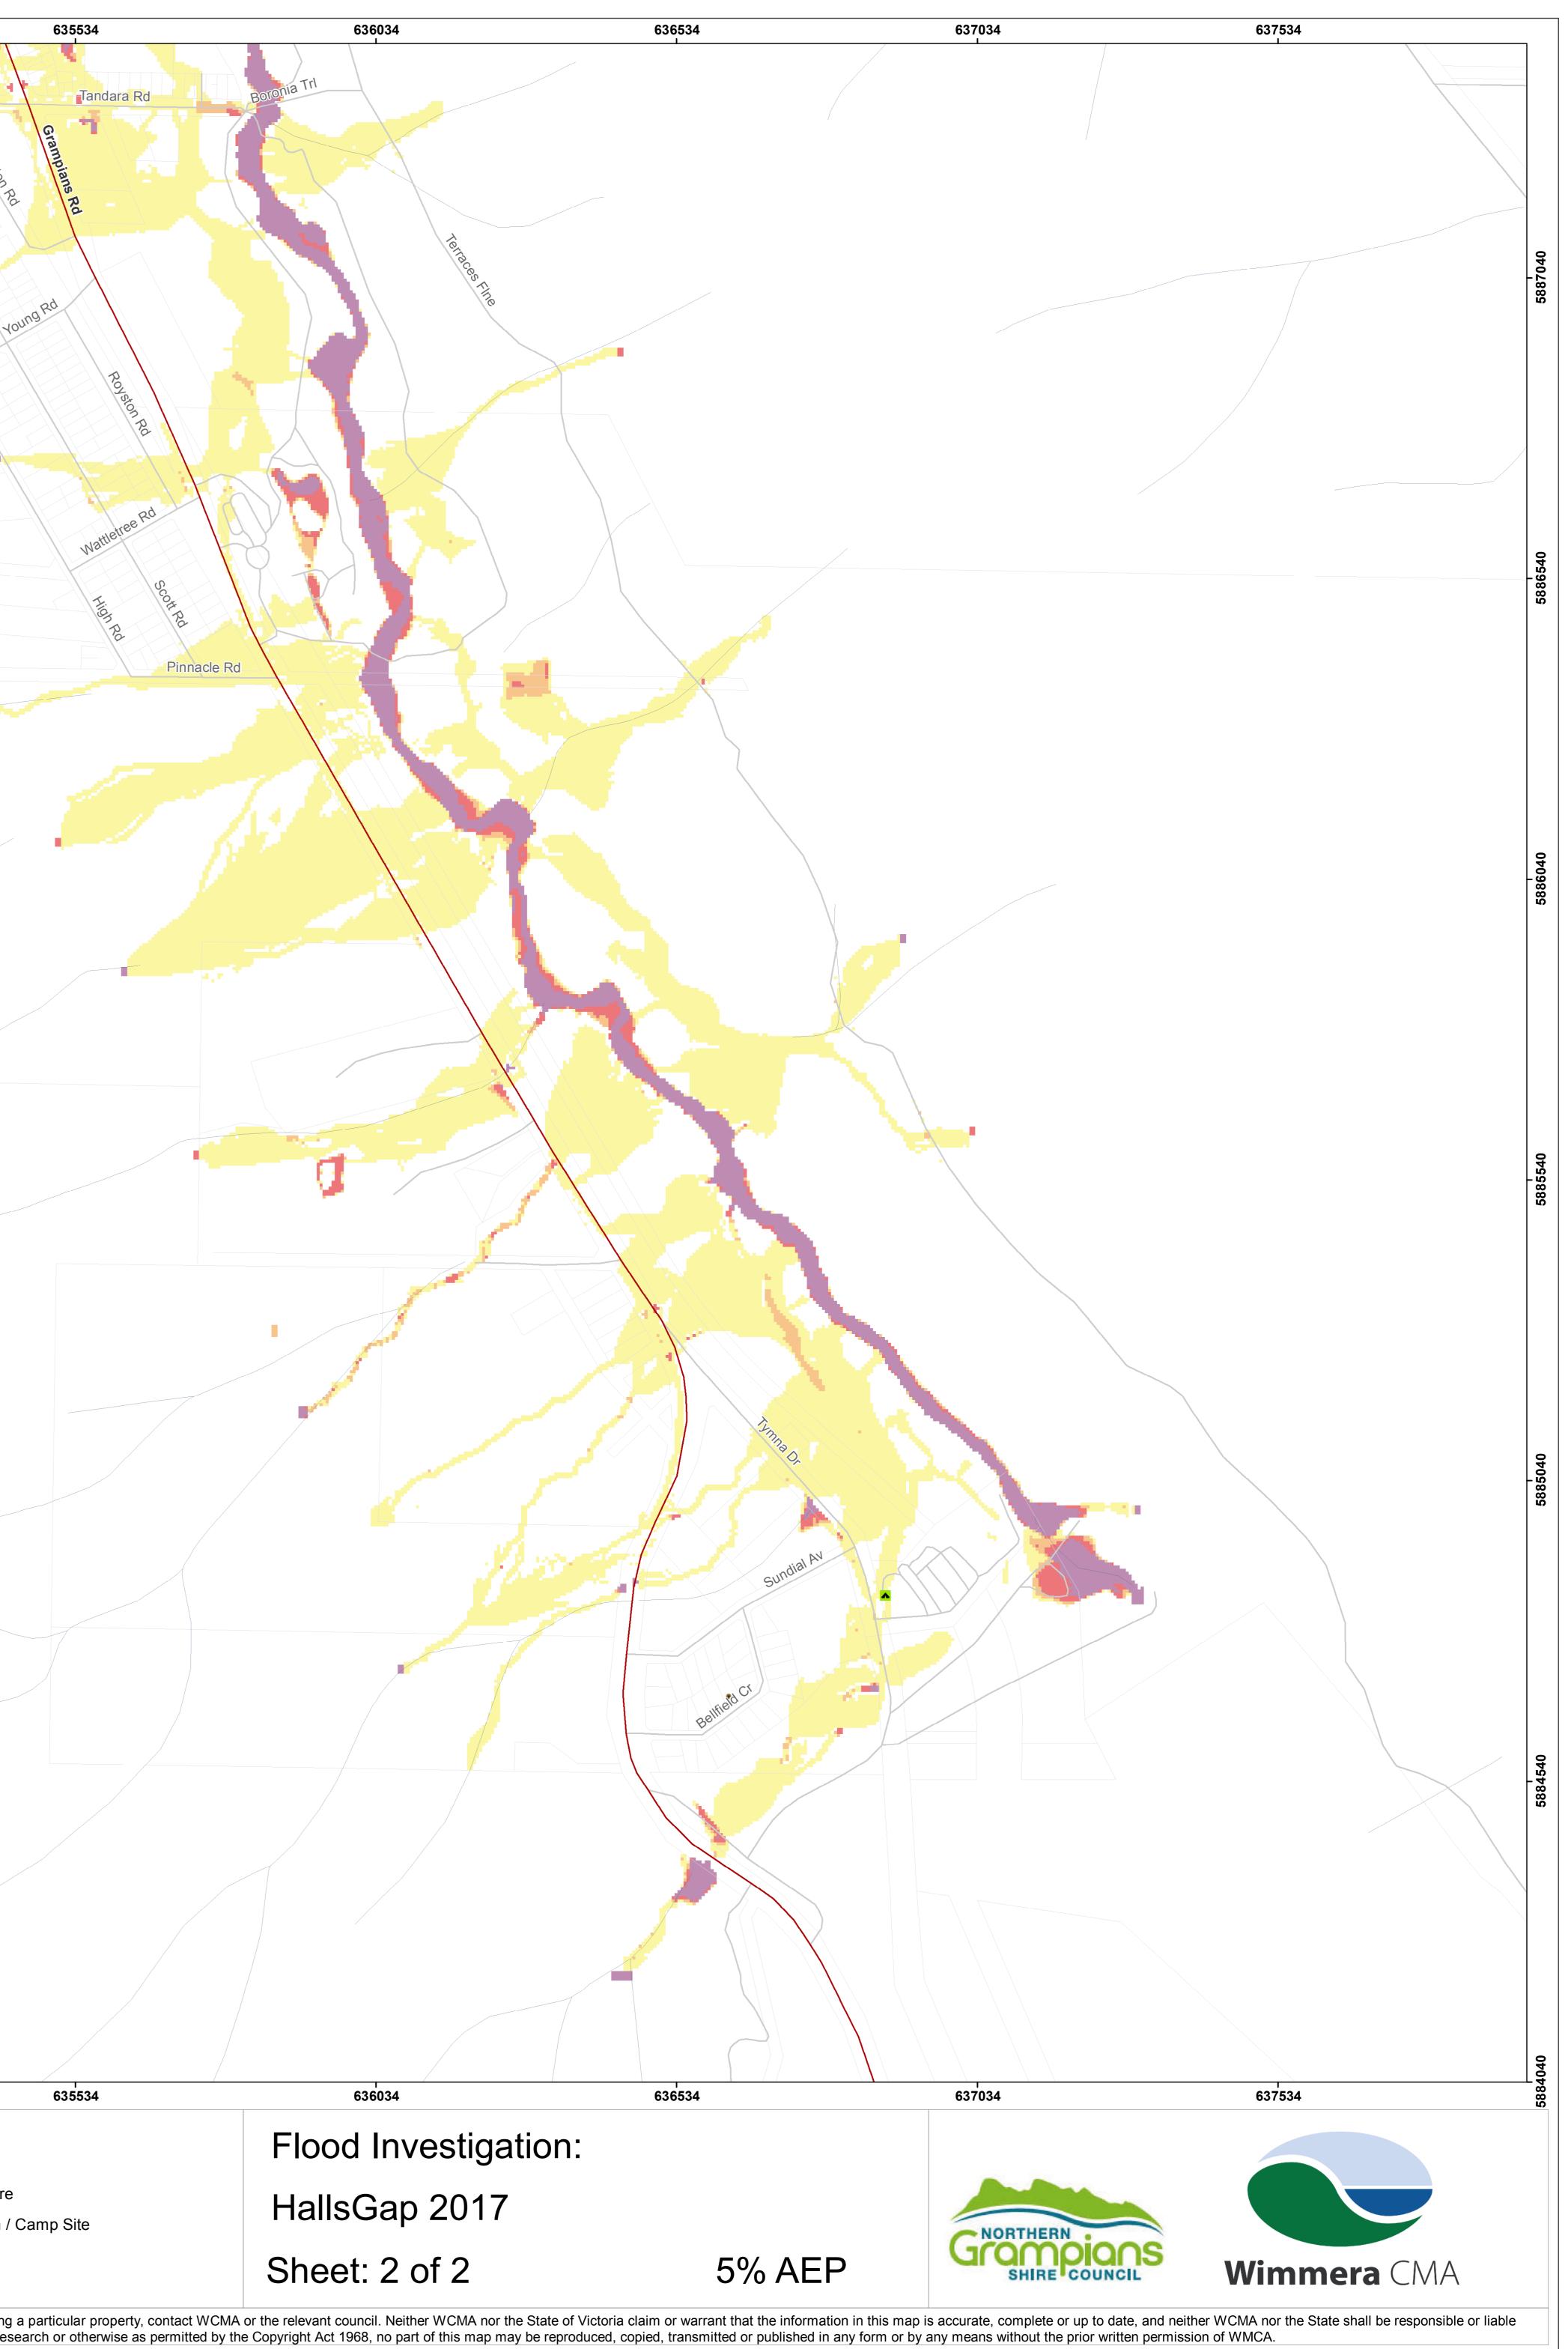

| 634034                                         | 634534         |                                                                     | 635034                         |                                            |
|------------------------------------------------|----------------|---------------------------------------------------------------------|--------------------------------|--------------------------------------------|
|                                                |                |                                                                     | Silv                           | er Springs Rd                              |
|                                                |                |                                                                     |                                |                                            |
|                                                |                |                                                                     |                                | Royston T                                  |
|                                                |                |                                                                     |                                |                                            |
|                                                |                |                                                                     |                                |                                            |
|                                                |                |                                                                     |                                |                                            |
|                                                |                |                                                                     |                                |                                            |
|                                                |                |                                                                     |                                |                                            |
|                                                |                |                                                                     |                                |                                            |
|                                                |                |                                                                     |                                |                                            |
|                                                |                |                                                                     |                                |                                            |
|                                                | Z              |                                                                     |                                |                                            |
|                                                |                |                                                                     |                                |                                            |
|                                                |                |                                                                     |                                |                                            |
|                                                | 5              |                                                                     |                                |                                            |
|                                                | -              |                                                                     |                                |                                            |
|                                                |                |                                                                     |                                |                                            |
|                                                |                |                                                                     |                                |                                            |
|                                                |                |                                                                     |                                |                                            |
|                                                |                |                                                                     |                                |                                            |
|                                                |                |                                                                     |                                |                                            |
|                                                |                |                                                                     |                                |                                            |
|                                                |                |                                                                     |                                |                                            |
|                                                |                |                                                                     |                                |                                            |
|                                                | $\leq$         |                                                                     |                                |                                            |
|                                                |                | 7                                                                   |                                |                                            |
|                                                |                |                                                                     |                                |                                            |
|                                                |                |                                                                     |                                |                                            |
|                                                |                |                                                                     |                                |                                            |
| Sundial Ro                                     |                |                                                                     |                                |                                            |
|                                                |                |                                                                     |                                |                                            |
|                                                |                |                                                                     |                                |                                            |
|                                                |                |                                                                     |                                |                                            |
| $\bigvee$                                      |                |                                                                     |                                |                                            |
|                                                |                |                                                                     |                                |                                            |
|                                                |                |                                                                     |                                |                                            |
|                                                |                |                                                                     |                                |                                            |
|                                                |                |                                                                     |                                |                                            |
| $\sum$                                         |                |                                                                     |                                |                                            |
|                                                |                |                                                                     |                                |                                            |
|                                                |                |                                                                     |                                |                                            |
| 634034                                         | 634534         |                                                                     | 635034                         |                                            |
| Legend                                         |                |                                                                     |                                |                                            |
| Flood DepthParcels<0.25m                       |                | <ul> <li>Highways</li> <li>Other Major Roads</li> </ul>             | FOI (points)<br>Fire station   | <ul><li>School</li><li>Aged care</li></ul> |
| 0.25 to <0.5m • Minor Towns                    | s —            | <ul> <li>Minor Road Class 3</li> </ul>                              | Police station                 | Caravan /                                  |
| 0.5 to <1m Rivers & Str<br>1m +                | reams ——       | <ul> <li>Minor Road Class 4</li> <li>Minor Road Class 5+</li> </ul> |                                | pital                                      |
| A), Department of Environment, Land, Water and | levels may exc | eed those shown. For info                                           | ormation about flood condition | s and restrictions affecting               |