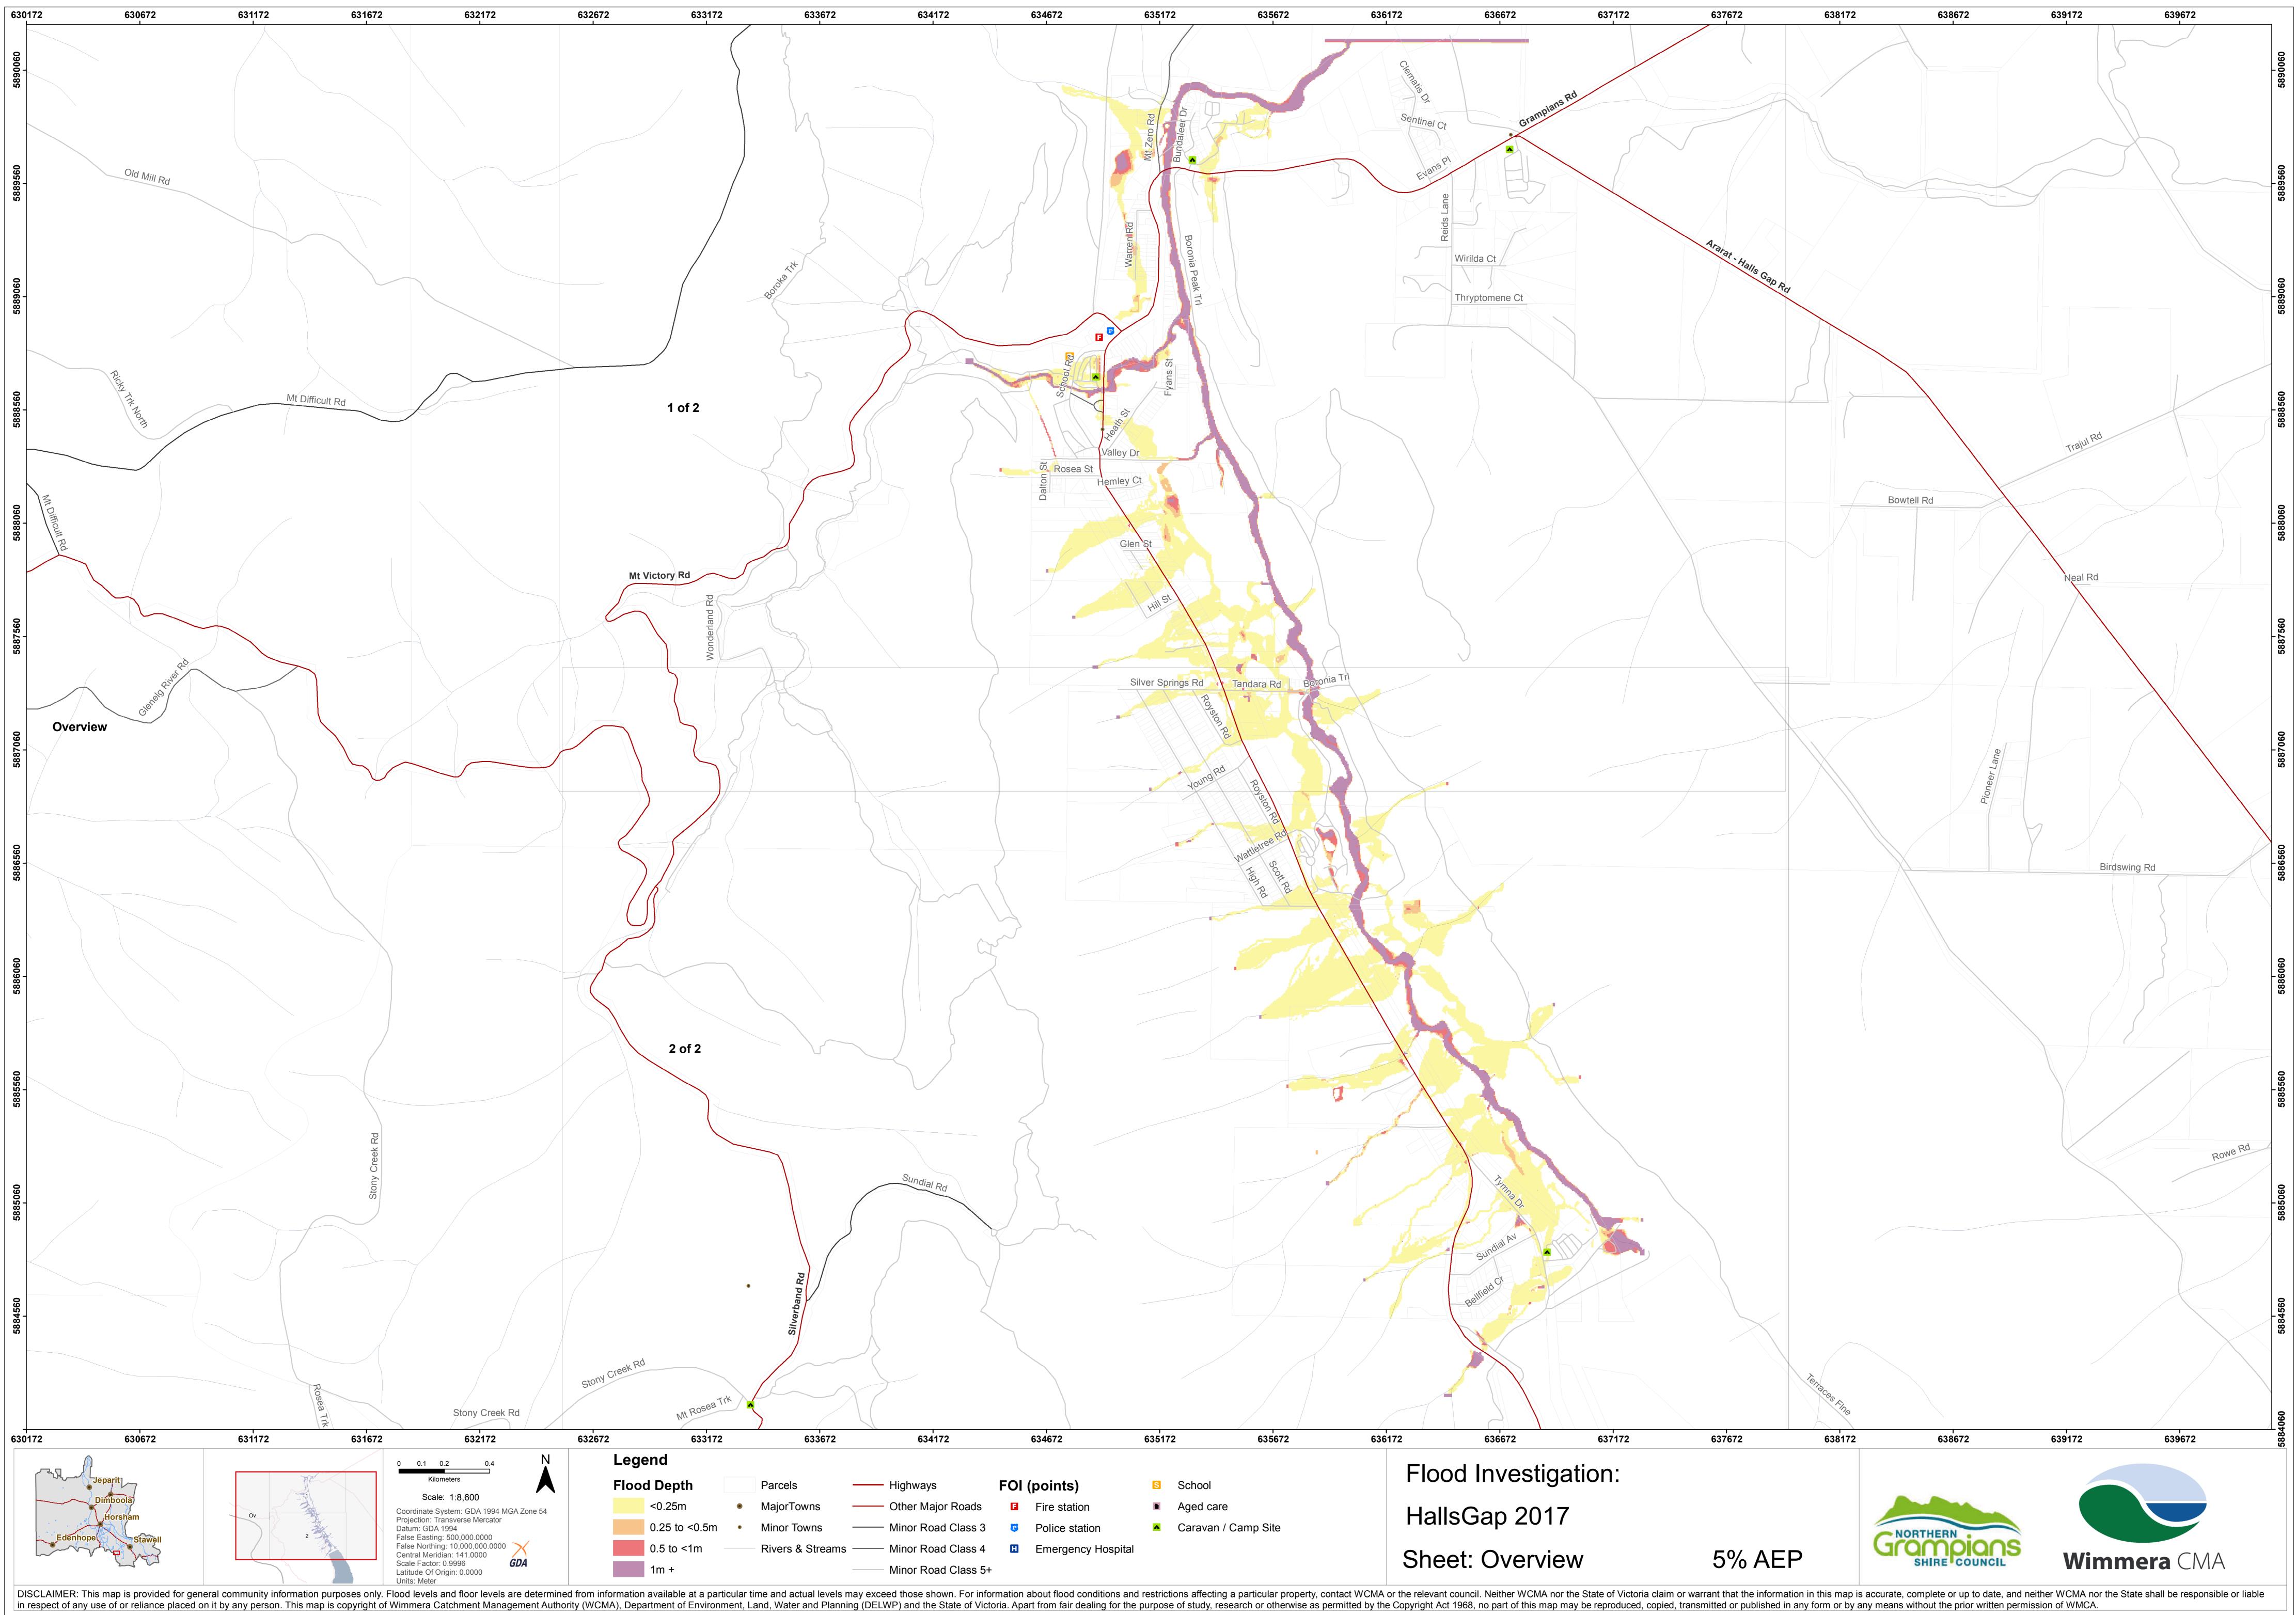

| 634034                                         | 634534         |                                                                     | 635034                         |                                            |
|------------------------------------------------|----------------|---------------------------------------------------------------------|--------------------------------|--------------------------------------------|
|                                                |                |                                                                     | Silv                           | er Springs Rd                              |
|                                                |                |                                                                     |