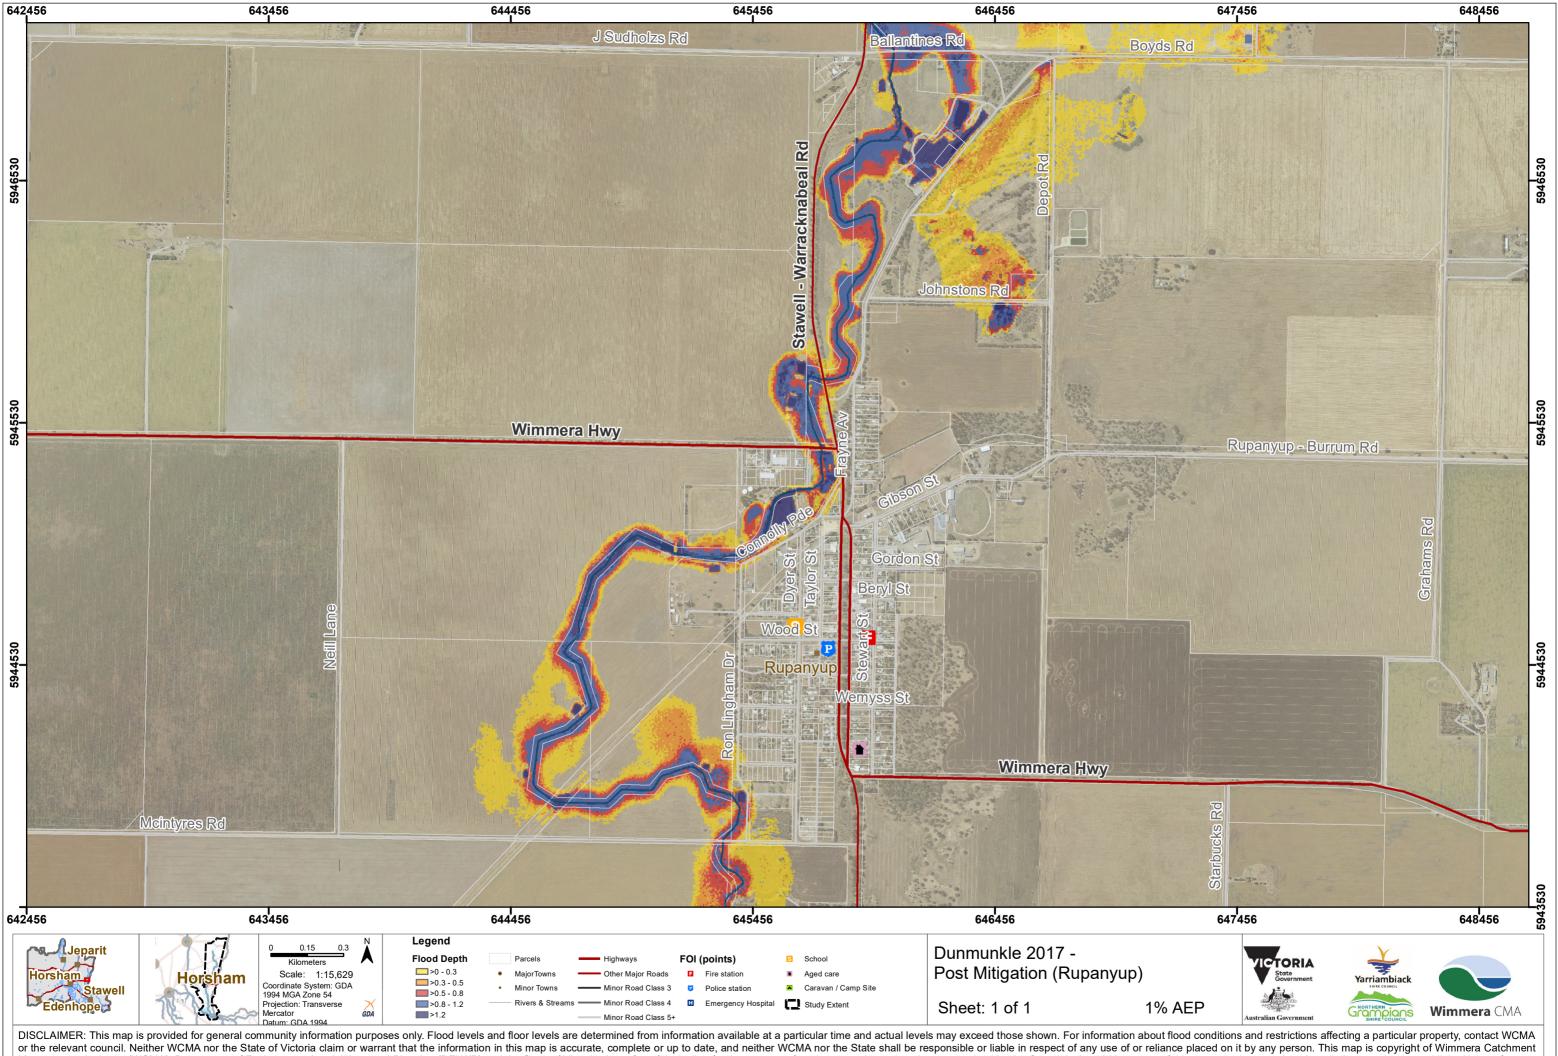

DISCLAIMER: This map is provided for general community information purposes only. Flood levels and floor levels are determined from information available at a particular time and actual levels may exceed those shown. For information about flood conditions and restrictions affecting a particular property, contact WCMA or the relevant council. Neither WCMA nor the State of Victoria claim or warrant that the information in this map is accurate, complete or up to date, and neither WCMA nor the State shall be responsible or liable in respect of any use of or reliance placed on it by any person. This map is copyright of Wimmera Catchment Management Authority (WCMA), Department of Environment, Land, Water and Planning (DELWP) and the State of Victoria. Apart from fair dealing for the purpose of study, research or otherwise as permitted by the Copyright Act 1968, no part of this map may be reproduced, copied, transmitted or published in any form or by any means without the prior written permission of WMCA.